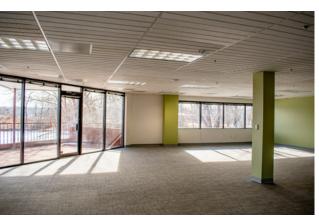

### Fantastic 2nd floor office space available in Flatiron Park.

Suite 200 is mostly open office space with one private office and a conference room with a wet bar, and a kitchenette. The space boasts a well-balanced indoor outdoors work environment with a large private balcony and access to the lakeside patio.

## **PROPERTY FEATURES**

- Professional office suite on the 2nd floor for lease in Flatiron Park
- Suite 200 features a conference room facing the Flatirons along the front range, two offices, open space, restrooms, shower, and private balcony
- Excellent access from US Hwy 36 and Hwy 119
- Boulder is a highly desired location with a diverse mix of national, regional and local companies
- Located within Flatiron Park with plenty of outdoor space including parks, trails, and many nearby amenities.