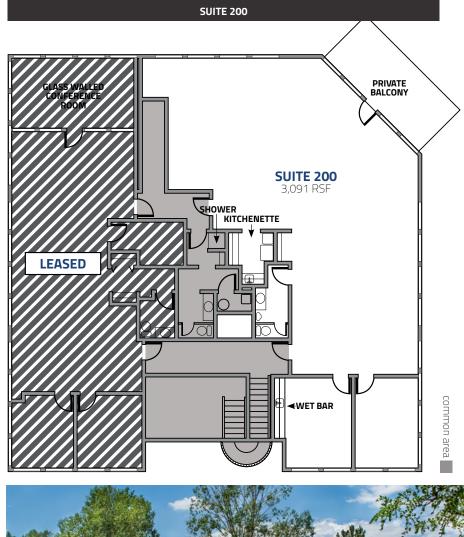

### Fantastic 2nd floor office space available in Flatiron Park.

Suite 200 is mostly open office space with one private office and a conference room with a wet bar, and a kitchenette. The space boasts a well-balanced indoor outdoors work environment with a large private balcony and access to the lakeside patio.

Call us for more information and to set up a tour.

| TERMS           |                                     |  |
|-----------------|-------------------------------------|--|
| Suite 200 Size: | 3,091 SF                            |  |
| Lease Rate:     | \$18.50 / SF / NNN                  |  |
| Expenses:       | \$9.63 / SF + Utilities (Est. 2023) |  |
| Available:      | Now                                 |  |
|                 | SUITE 200                           |  |

## **PROPERTY FEATURES**

- Professional office suite on the 2nd floor for lease in Flatiron Park
- Suite 200 features a conference room facing the Flatirons along the front range, two offices, open space, restrooms, shower, and private balcony
- Excellent access from US Hwy 36 and Hwy 119
- Boulder is a highly desired location with a diverse mix of national, regional and local companies
- Located within Flatiron Park with plenty of outdoor space including parks, trails, and many nearby amenities.