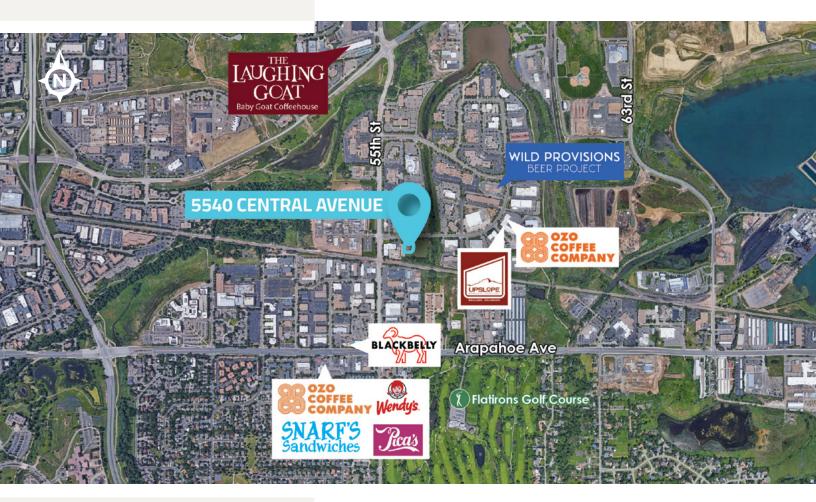

## FLATIRON PARK 5540 CENTRAL AVENUE BOULDER, COLORADO 80301

Flatiron Park is a desirable campus environment with reserved open space, mature landscaping, access to Boulder pedestrian and bicycle paths, and mountain views throughout the entire park. The amenities in the park create a sense of community that does not exist elsewhere in Boulder.