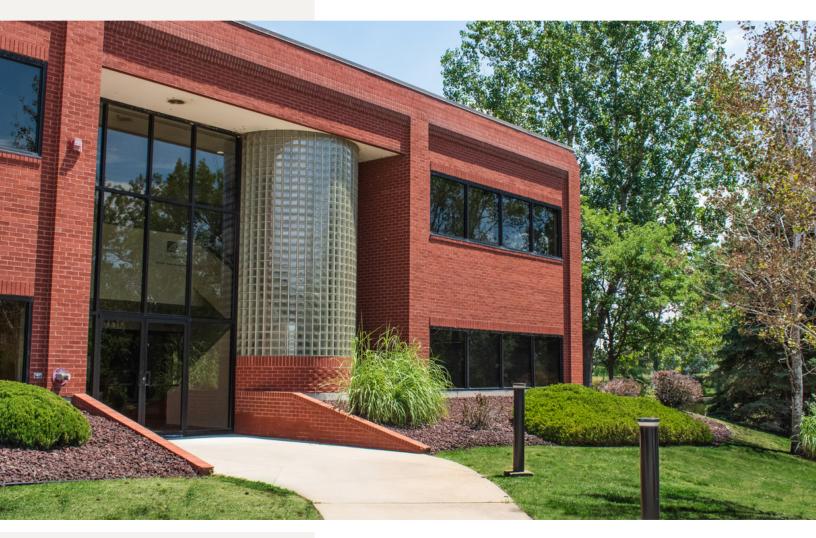

## FLATIRON PARK 5540 CENTRAL AVENUE BOULDER, COLORADO 80301

### Fantastic 2nd floor office space available in Flatiron Park.

Suite 200 is mostly open office space with one private office and a conference room with a wet bar, and a kitchenette. The space boasts a well-balanced indoor outdoors work environment with a large private balcony and access to the lakeside patio.

Flatiron Park is a desirable campus environment with reserved open space, mature landscaping, access to Boulder pedestrian and bicycle paths, and mountain views throughout the entire park. The amenities in the park create a sense of community that does not exist elsewhere in Boulder.