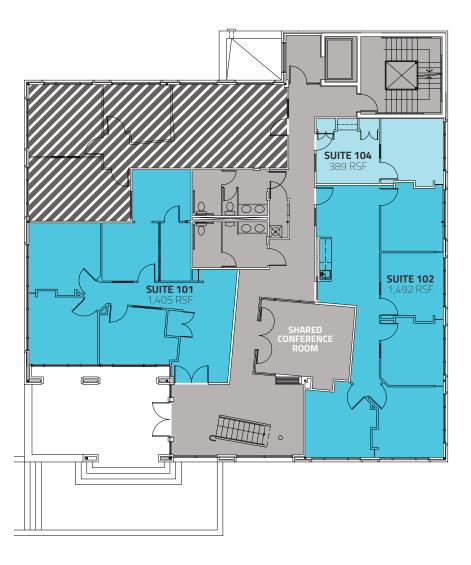

Call us for more information and to set up a tour.

| TERMS                    |                                                      |  |  |
|--------------------------|------------------------------------------------------|--|--|
| Suite 101:               | 1,405 RSF                                            |  |  |
| Suite 102:               | 1,492 RSF                                            |  |  |
| Suite 104:               | 389 RSF                                              |  |  |
| Combined Suites 101-104: | 3,286 RSF                                            |  |  |
| Lease Rate:              | \$18.00 / SF / NNN                                   |  |  |
| Expenses:                | \$17.58 / SF includes common area janitorial service |  |  |
| Available:               | October 1st, 2024                                    |  |  |

#### **1ST FLOOR - FLOOR PLAN**