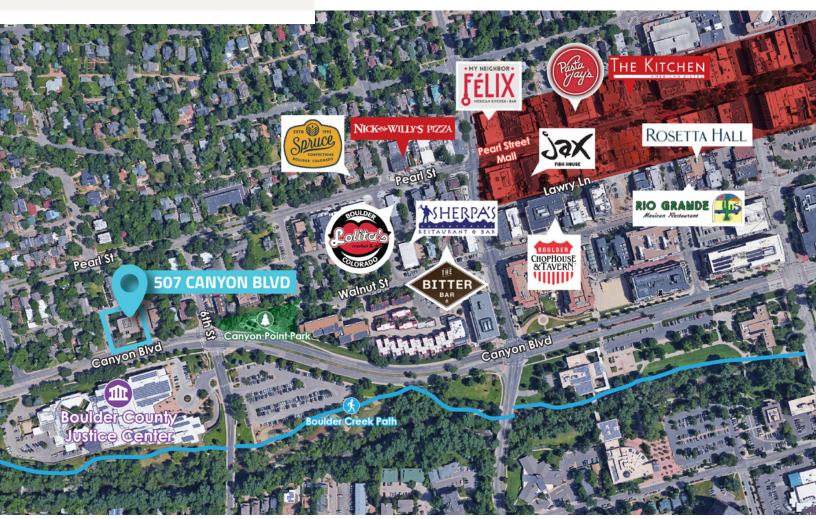

# **PROFESSIONAL OFFICE SPACE FOR LEASE**

**507 CANYON BOULEVARD BOULDER, COLORADO 80302** 

Beautiful brownstone office space is located just west of Downtown **Boulder, across from the Boulder County Courthouse.** Surrounded by luscious trees, large windows to bring in natural light, and its own covered parking structure, this office makes daily going to work enjoyable. After a long day at work, enjoy the outdoors by walking across the street onto the Boulder Creek path leading straight up to the gorgeous Boulder Canyon.