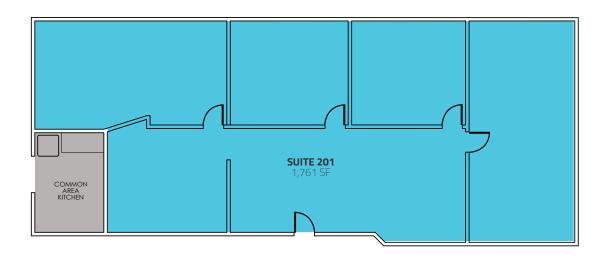

| ┰ | _ |                     | M    |   |
|---|---|---------------------|------|---|
|   | _ | $\boldsymbol{\sim}$ | 11// | - |
|   |   |                     |      |   |

| Suite 201 Size: | 1,761 SF |
|-----------------|----------|
|-----------------|----------|

| Lease Rate: | \$18.00 / SF / NNN                                   |  |
|-------------|------------------------------------------------------|--|
| Expenses:   | \$17.58 / SF includes common area janitorial service |  |
| Available:  | Now                                                  |  |

### 2ND FLOOR | SUITE 201 - FLOOR PLAN

Call us for more information and to set up a tour.