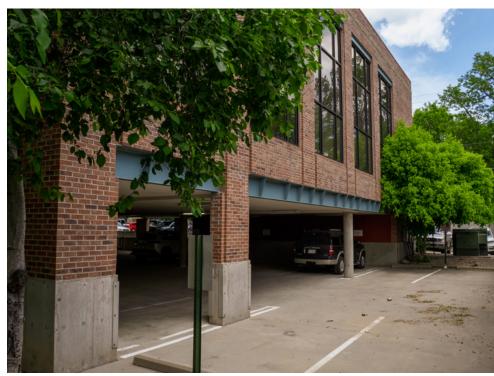

# **PROFESSIONAL OFFICE SPACE FOR LEASE**

**507 CANYON BOULEVARD BOULDER, COLORADO 80302** 

Beautiful brownstone office space is located just west of Downtown **Boulder, across from the Boulder County Courthouse.** Surrounded by luscious trees, large windows to bring in natural light, and its own covered parking structure, this office makes daily going to work enjoyable. After a long day at work, enjoy the outdoors by walking across the street onto the Boulder Creek path leading straight up to the gorgeous Boulder Canyon.

### PROPERTY FEATURES

- Professional office building located in Downtown Boulder
- Suites feature reception area large private offices
- Shared conference room available to tenants
- Access to common kitchen
- Covered and designated parking, plus ample visitor parking
- Located directly across from the Boulder County Justice Center - ideal for attorneys
- Within walking distance of numerous amenities