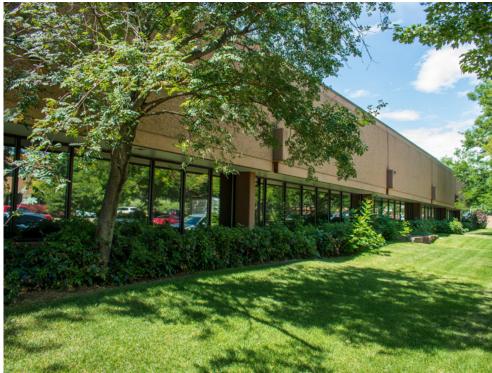

## **FOOTHILLS PARKWAY INDUSTRIAL PARK** 4820-4830 STERLING DRIVE BOULDER, COLORADO 80301

Professional Flex/Office/R&D/Warehouse for sale or lease. 4820-4830 Sterling Drive is found in Foothills Parkway Industrial Park, a central boulder location with easy access to Foothills Parkway. The building is currently 70% leased. The space available has multiple private offices, a warehouse with 16 foot clear height, one drive-in loading door, two kitchenettes, and private restrooms.