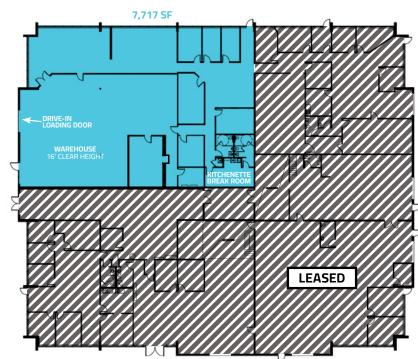

## TERMS

| Price:         | \$5,395,000 (\$210.30 / SF) |
|----------------|-----------------------------|
| Building Size: | 25,654 SF (Tax Records)     |
| Land Area:     | 62,513 SF (1.44 Acres)      |
| Vacant Space:  | 7,717 SF                    |
| Lease Rate:    | \$14.95 / SF ./ NNN         |
| Expenses:      | \$7.21/SF (Est. 2023)       |

### FLOOR PLAN

All information furnished regarding this property is obtained from sources deemed reliable. Dean Callan & Company, Inc. makes no representation, guarantee or warranty, expressed or implied, as to the accuracy thereof.