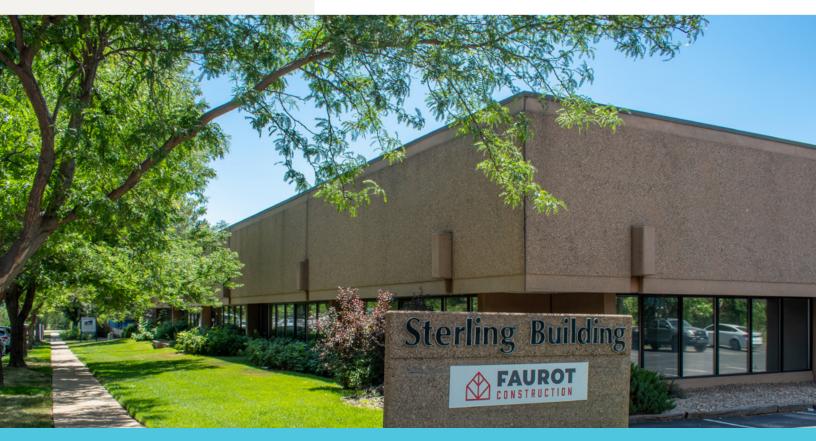

## **FOOTHILLS PARKWAY INDUSTRIAL PARK** 4820-4830 STERLING DRIVE BOULDER, COLORADO 80301

Professional Flex/Office/R&D/Warehouse for sale or lease. 4820-4830 Sterling Drive is found in Foothills Parkway Industrial Park, a central boulder location with easy access to Foothills Parkway. The building is currently 70% leased. The space available has multiple private offices, a warehouse with 16 foot clear height, one drive-in loading door, two kitchenettes, and private restrooms.

# **PROPERTY FEATURES**

- Flex office/R&D/warehouse spaces
- Central Boulder Location
- Easy access from Foothills Pkwy
- Unit has private restroom(s)
- 3 phase electrical
- Loading Doors in all units
- 16' clear height in the warehouse
- Ample on-site parking
- Tenant controls HVAC for 24/7 use
- Local ownership and management