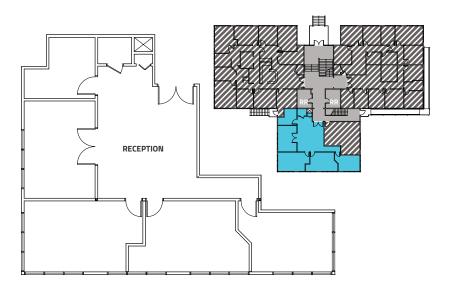

#### **BUILDING 2975 - 2ND FLOOR, SUITE 200 - 1,778 SF**

#### **BUILDING 2975 - 2ND FLOOR, SUITE 230 - 1,665 SF**

All information furnished regarding this property is obtained from sources deemed reliable. Dean Callan & Company, Inc. makes no representation, guarantee or warranty, expressed or implied, as to the accuracy thereof.