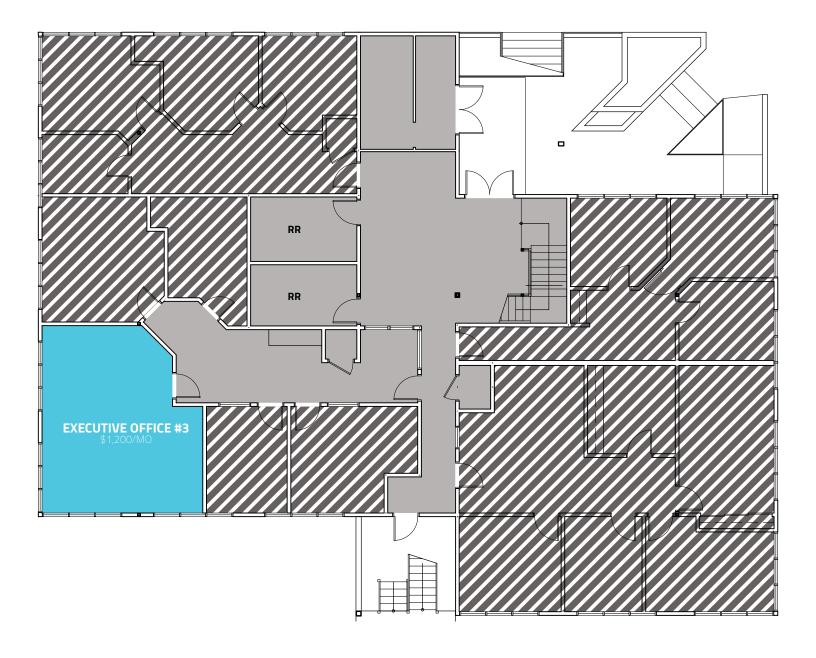

| BUILDING 2955   1ST FLOOR   SUITE # | RENT/MO | SIZE   |
|-------------------------------------|---------|--------|
| Executive Office 3:                 | \$1,200 | 320 SF |

Call us for more information and to set up a tour.