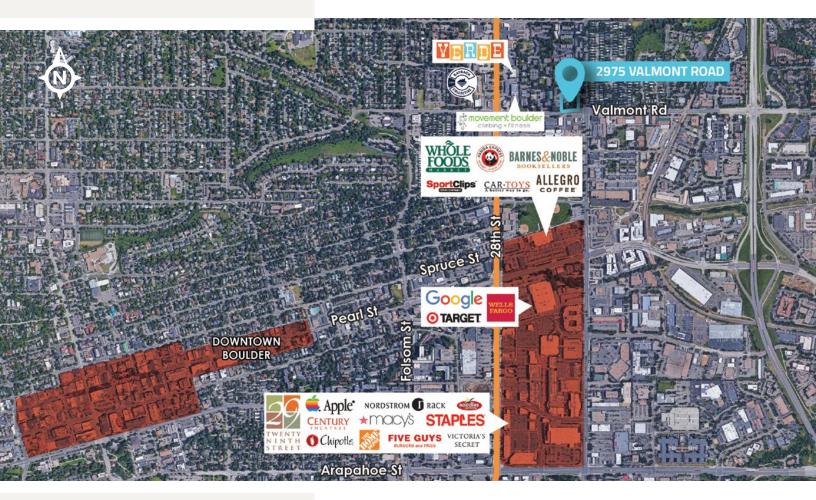

# OFFICE SPACE FOR LEASE

2955-2975 VALMONT ROAD BOULDER, COLORADO 80301

Office suites available ideal for wellness uses! There are many likeminded wellness users at 2955-2975 Valmont Road. The Property is in a central Boulder location with fantastic access to many nearby amenities. These suites consist of several private offices with an abundance of natural light, and some with mountain views! Recent tranquil interior remodels include bathrooms and newly furnished common areas. On the exterior, the parking lot has recently been resealed and striped. The property has new ownership with a focus on building improvements for the local wellness community.

#### PROPERTY FEATURES

- Spectacular flatiron views
- Abundant natural light
- Comcast & CenturyLink available
- Plenty of available parking
- Central location at the corner of Valmont Road and 30th Street
- Numerous amenities nearby
- Adjacent to a multi-use path