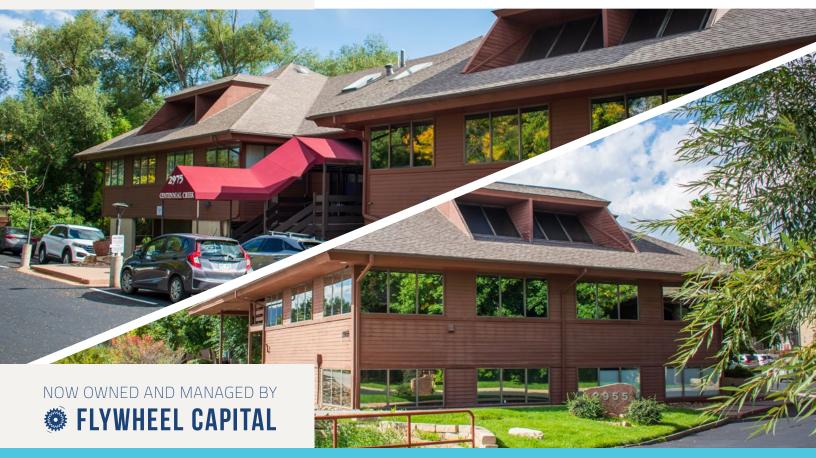

# OFFICE SPACE FOR LEASE

2955-2975 VALMONT ROAD BOULDER, COLORADO 80301

Office suites available ideal for wellness uses! There are many likeminded wellness users at 2955-2975 Valmont Road. The Property is in a central Boulder location with fantastic access to many nearby amenities. These suites consist of several private offices with an abundance of natural light, and some with mountain views! Recent tranquil interior remodels include bathrooms and newly furnished common areas. On the exterior, the parking lot has recently been resealed and striped. The property has new ownership with a focus on building improvements for the local wellness community.

#### CHRISTIAN SMITH **Senior Broker Associate**

720.530.0174 christian@deancallan.com

DEAN CALLAN & COMPANY, INC.

1510 28th Street, Suite 200 Boulder, Colorado 80303 303.449.1420 | www.deancallan.com

> Owned and Managed by Flywheel Capital, LLC