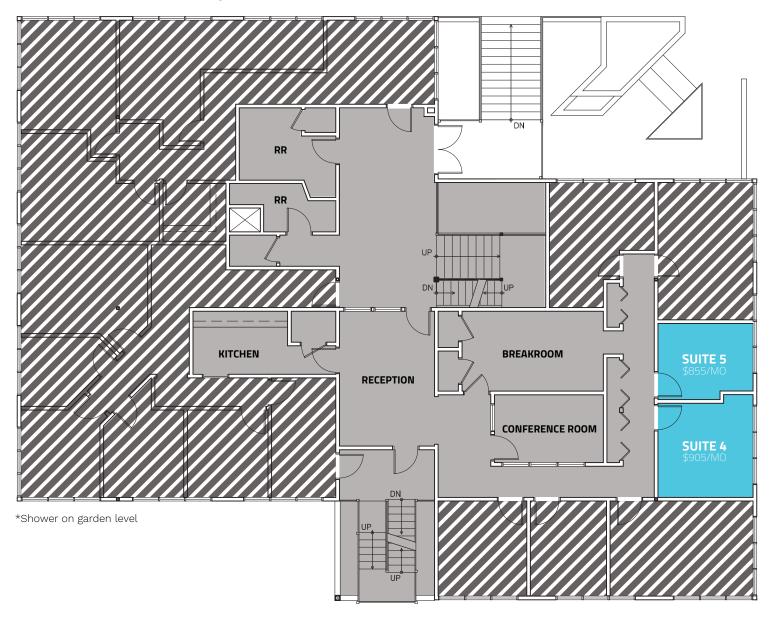

| SUITE#   | RENT/MO  |
|----------|----------|
| Suite 1: | LEASED   |
| Suite 2: | LEASED   |
| Suite 3: | LEASED   |
| Suite 4: | \$905.00 |
| Suite 5: | \$855.00 |
| Suite 6: | LEASED   |
| Suite 7: | LEASED   |

**Class A premier private office suites!** Common area amenities include kitchen, furnished waiting room, shared conference room, break room, all offices with lots of natural light, quiet and private offices perfect for therapy or executive office uses.