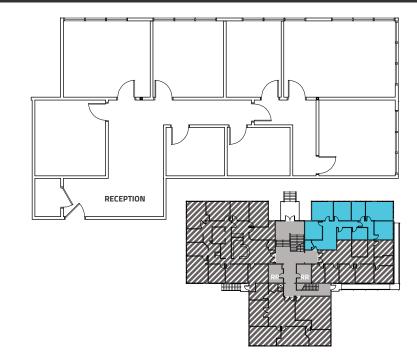

or remodels include bathrooms and newly furnished common areas. On the exterior, the parking lot has recently been resealed and striped. The property has new ownership with a focus on building improvements for the local wellness community.

Call us for more information and to set up a tour.



#### **TERMS**

2975 Suite 200: 1,778 SF | \$19.00 / SF / NNN | Expenses: \$12.51 / SF

2975 Suite 230: 1,665 SF | \$19.00 / SF / NNN | Expenses: \$12.51 / SF

Available: NOW

#### PROPERTY FEATURES

- Spectacular flatiron views
- Abundant natural light
- Comcast & CenturyLink available
- Plenty of available parking
- Central location at the corner of Valmont Road and 30th Street
- Numerous amenities nearby
- Adjacent to a multi-use path





#### **BUILDING 2975 - 2ND FLOOR, SUITE 200 - 1,778 SF**



#### **BUILDING 2975 - 2ND FLOOR, SUITE 230 - 1,665 SF**



All information furnished regarding this property is obtained from sources deemed reliable. Dean Callan & Company, Inc. makes no representation, guarantee or warranty, expressed or implied, as to the accuracy thereof.



| SUITE#   | RENT/MO  |
|----------|----------|
| Suite 1: | LEASED   |
| Suite 2: | LEASED   |
| Suite 3: | LEASED   |
| Suite 4: | \$905.00 |
| Suite 5: | \$855.00 |
| Suite 6: | LEASED   |
| Suite 7: | LEASED   |

**Class A premier private office suites!** Common area amenities include kitchen, furnished waiting room, shared conference room, break room, all offices with lots of natural light, quiet and private offices perfect for therapy or executive office uses.





| BUILDING 2955   1ST FLOOR   SUITE # | R