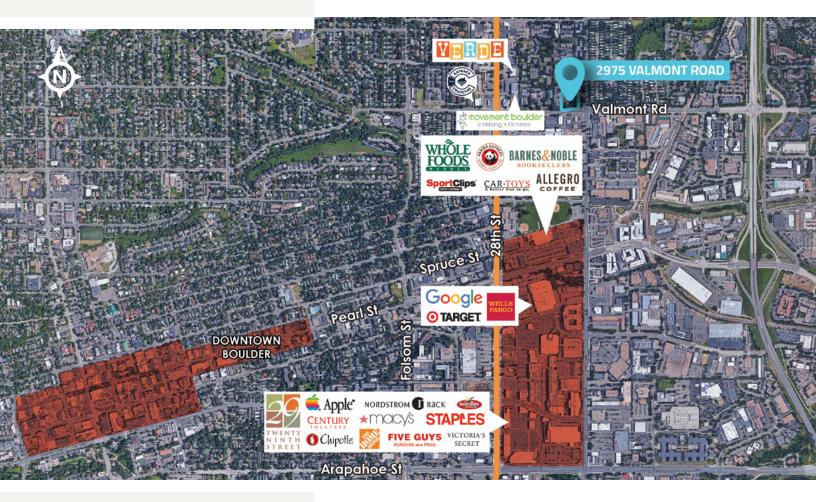

# OFFICE SPACE FOR LEASE

2955-2975 VALMONT ROAD BOULDER, COLORADO 80301

Office suites available ideal for wellness uses! There are many like-minded wellness users at 2955-2975 Valmont Road. The Property is in a central Boulder location with fantastic access to many nearby amenities. These suites consist of several private offices with an abundance of natural light, and some with mountain views! Recent tranquil interior remodels include bathrooms and newly furnished common areas. On the exterior, the parking lot has recently been resealed and striped. The property has new ownership with a focus on building improvements for the local wellness community.

# **PROPERTY FEATURES**

- Spectacular flatiron views
- Abundant natural light
- Comcast & CenturyLink available
- Plenty of available parking
- Central location at the corner of Valmont Road and 30th Street
- Numerous amenities nearby
- Adjacent to a multi-use path