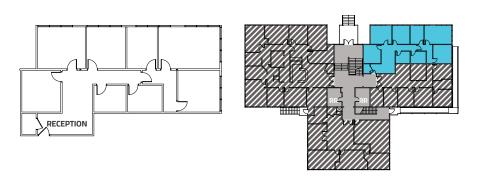

|
|-----------------|--------------------------------------------------------|
| 2955 Suite 230: | 1,251 SF   \$19.00 / SF / NNN   Expenses: \$12.51 / SF |
| 2975 Suite 200: | 1,778 SF   \$19.00 / SF / NNN   Expenses: \$12.51 / SF |
| 2975 Suite 230: | 1,665 SF   \$19.00 / SF / NNN   Expenses: \$12.51 / SF |
| Available:      | NOW                                                    |

# **PROPERTY FEATURES**

- Spectacular flatiron views
- Abundant natural light
- Comcast & CenturyLink available
- Plenty of available parking
- Central location at the corner of Valmont Road and 30th Street
- Numerous amenities nearby
- Adjacent to a multi-use path





#### **BUILDING 2955 - 2ND FLOOR, SUITE 230 - 1,251 SF**



# **BUILDING 2975 - 2ND FLOOR, SUITE 200 - 1,778 SF**



#### **BUILDING 2975 - 2ND FLOOR, SUITE 230 - 1,665 SF**





All information furnished regarding this property is obtained from sources deemed reliable. Dean Callan & Company, Inc. makes no representation, guarantee or warranty, expressed or implied, as to the accuracy thereof.



| SUITE#   | RENT/MO  |
|----------|----------|
| Suite 1: | \$905.00 |
| Suite 2: | \$855.00 |
| Suite 3: | LEASED   |
| Suite 4: | \$905.00 |
| Suite 5: | \$855.00 |
| Suite 6: | LEASED   |
| Suite 7: | \$905.00 |

**Class A premier private office suites!** Common area amenities include kitchen, furnished waiting room, shared conference room, break room, all offices with lots of natural light, quiet and private offices perfect for therapy or executive office uses.













Call us for more information an