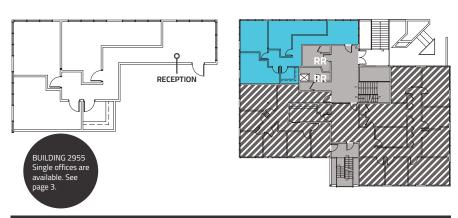

ur.



| TERMS           |                                                        |
|-----------------|--------------------------------------------------------|
| 2955 Suite 230: | 1,251 SF   \$19.00 / SF / NNN   Expenses: \$12.51 / SF |
| 2975 Suite 200: | 1,778 SF   \$19.00 / SF / NNN   Expenses: \$12.51 / SF |
| 2975 Suite 230: | 1,665 SF   \$19.00 / SF / NNN   Expenses: \$12.51 / SF |
| Available:      | NOW                                                    |

# **PROPERTY FEATURES**

- Spectacular flatiron views
- Abundant natural light
- Comcast & CenturyLink available
- Plenty of available parking
- Central location at the corner of Valmont Road and 30th Street
- Numerous amenities nearby
- Adjacent to a multi-use path





#### **BUILDING 2955 - 2ND FLOOR, SUITE 230 - 1,251 SF**



# **BUILDING 2975 - 2ND FLOOR, SUITE 200 - 1,778 SF**



#### **BUILDING 2975 - 2ND FLOOR, SUITE 230 - 1,665 SF**





All information furnished regarding this property is obtained from sources deemed reliable. Dean Callan & Company, Inc. makes no representation, guarantee or warranty, expressed or implied, as to the accuracy thereof.



| SUITE#   | RENT/MO  |
|----------|----------|
| Suite 1: | \$905.00 |
| Suite 2: | \$855.00 |
| Suite 3: | LEASED   |
| Suite 4: | \$905.00 |
| Suite 5: | \$855.00 |
| Suite 6: | LEASED   |
| Suite 7: | \$905.00 |

**Class A premier private office suites!** Common area amenities include kitchen, furnished waiting room, shared conference room, break room, all offices with lots of natural light, quiet and private offices perfect for therapy or executive