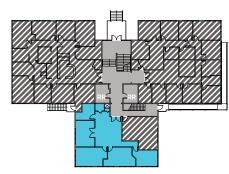

----------------------------------------|
| 2955 Suite 230: | 1,251 SF   \$19.00 / SF / NNN   Expenses: \$12.51 / SF |
| 2975 Suite 200: | 1,778 SF   \$19.00 / SF / NNN   Expenses: \$12.51 / SF |
| 2975 Suite 230: | 1,665 SF   \$19.00 / SF / NNN   Expenses: \$12.51 / SF |
| Available:      | NOW                                                    |

# **PROPERTY FEATURES**

- Spectacular flatiron views
- Abundant natural light
- Comcast & CenturyLink available
- Plenty of available parking
- Central location at the corner of Valmont Road and 30th Street
- Numerous amenities nearby
- Adjacent to a multi-use path





#### **BUILDING 2955 - 2ND FLOOR, SUITE 230 - 1,251 SF**



# **BUILDING 2975 - 2ND FLOOR, SUITE 200 - 1,778 SF**



#### **BUILDING 2975 - 2ND FLOOR, SUITE 230 - 1,665 SF**





All information furnished regarding this property is obtained from sources deemed reliable. Dean Callan & Company, Inc. makes no representation, guarantee or warranty, expressed or implied, as to the accuracy thereof.



| SUITE#   | RENT/MO  |
|----------|----------|
| Suite 1: | \$905.00 |
| Suite 2: | \$855.00 |
| Suite 3: | LEASED   |
| Suite 4: | \$905.00 |
| Suite 5: | \$855.00 |
| Suite 6: | LEASED   |
| Suite 7: | \$905.00 |

**Class A premier private office suites!** Common area amenities include kitchen, furnished waiting room, shared conference room, break room, all offices with lots of natural light, quiet and private offices perfect for therapy or executive office uses.













Call us for more information and to set up a tour.



#### CHRISTIAN SMITH **Senior Broker As