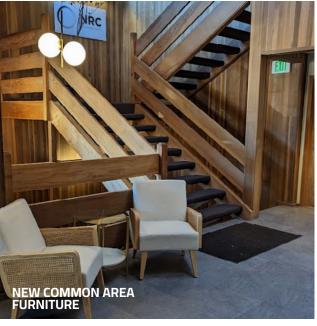

**COMMITTED TO CREATING AND MAINTAINING A PLACE TO PROMOTE WELLNESS!** 

Improvements completed: Parking lot resurfaced and striped, new carpeting, new flooring, and furniture

# OFFICE SPACE FOR LEASE

2955-2975 VALMONT ROAD BOULDER, COLORADO 80301

Office suites available ideal for wellness uses! There are many like-minded wellness users at 2955-2975 Valmont Road. The Property is in a central Boulder location with fantastic access to many nearby amenities. These suites consist of several private offices with an abundance of natural light, and some with mountain views! Recent tranquil interior remodels include bathrooms and newly furnished common areas. On the exterior, the parking lot has recently been resealed and striped. The property has new ownership with a focus on building improvements for the local wellness community.