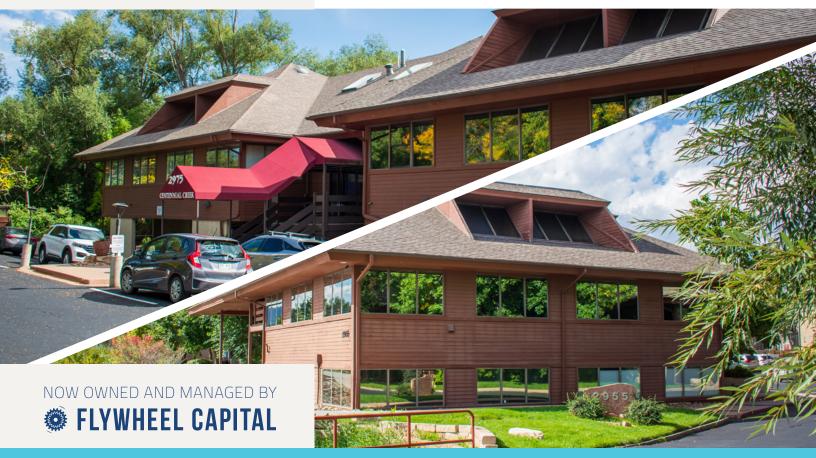

# OFFICE SPACE FOR LEASE

2955-2975 VALMONT ROAD BOULDER, COLORADO 80301

Office suites available ideal for wellness uses! There are many like-minded wellness users at 2955-2975 Valmont Road. The Property is in a central Boulder location with fantastic access to many nearby amenities. These suites consist of several private offices with an abundance of natural light, and some with mountain views! Recent tranquil interior remodels include bathrooms and newly furnished common areas. On the exterior, the parking lot has recently been resealed and striped. The property has new ownership with a focus on building improvements for the local wellness community.

#### CHRISTIAN SMITH **Senior Broker Associate**

720.530.0174 christian@deancallan.com

DEAN CALLAN & COMPANY, INC.

1510 28th Street, Suite 200 Boulder, Colorado 80303 303.449.1420 | www.deancallan.com

> Owned and Managed by Flywheel Capital, LLC