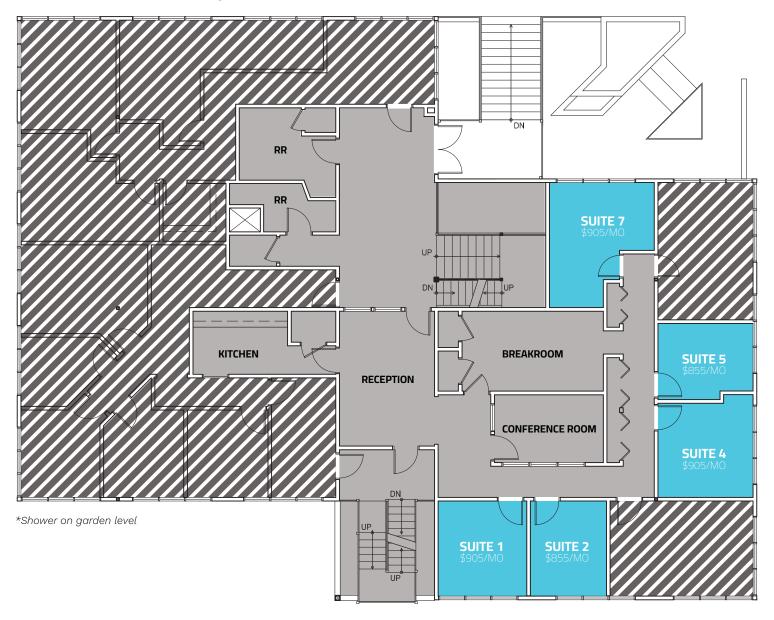

| SUITE#   | RENT/MO  |
|----------|----------|
| Suite 1: | \$905.00 |
| Suite 2: | \$855.00 |
| Suite 3: | LEASED   |
| Suite 4: | \$905.00 |
| Suite 5: | \$855.00 |
| Suite 6: | LEASED   |
| Suite 7: | \$905.00 |

**Class A premier private office suites!** Common area amenities include kitchen, furnished waiting room, shared conference room, break room, all offices with lots of natural light, quiet and private offices perfect for therapy or executive office uses.