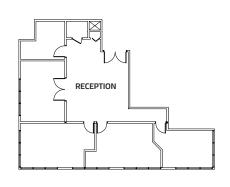

------------------------------------------|
| 2955 Suite 230: | 1,251 SF   \$19.00 / SF / NNN   Expenses: \$12.51 / SF |
| 2975 Suite 200: | 1,778 SF   \$19.00 / SF / NNN   Expenses: \$12.51 / SF |
| 2975 Suite 230: | 1,665 SF   \$19.00 / SF / NNN   Expenses: \$12.51 / SF |
| Available:      | NOW                                                    |

# **PROPERTY FEATURES**

- Spectacular flatiron views
- Abundant natural light
- Comcast & CenturyLink available
- Plenty of available parking
- Central location at the corner of Valmont Road and 30th Street
- Numerous amenities nearby
- Adjacent to a multi-use path





#### **BUILDING 2955 - 2ND FLOOR, SUITE 230 - 1,251 SF**



# **BUILDING 2975 - 2ND FLOOR, SUITE 200 - 1,778 SF**



#### **BUILDING 2975 - 2ND FLOOR, SUITE 230 - 1,665 SF**





All information furnished regarding this property is obtained from sources deemed reliable. Dean Callan & Company, Inc. makes no representation, guarantee or warranty, expressed or implied, as to the accuracy thereof.



| SUITE#   | RENT/MO  |
|----------|----------|
| Suite 1: | \$905.00 |
| Suite 2: | \$855.00 |
| Suite 3: | LEASED   |
| Suite 4: | \$905.00 |
| Suite 5: | \$855.00 |
| Suite 6: | LEASED   |
| Suite 7: | \$905.00 |

**Class A premier private office suites!** Common area amenities include kitchen, furnished waiting room, shared conference room, break room, all offices with lots of natural light, quiet and private offices perfect for therapy or executive office uses.













Call us for more information and to set up a tour.



#### CHRISTIAN SMITH **Senior Broker