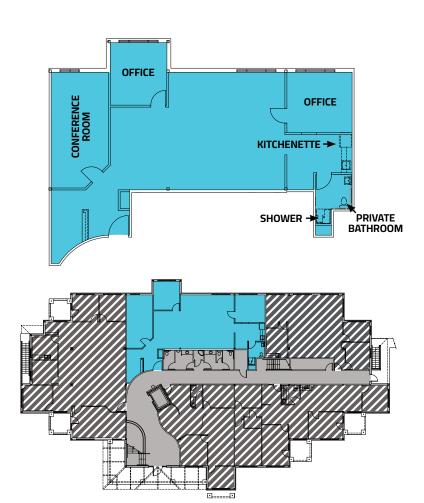

# OFFICE SPACE FOR LEASE

2569 PARK LANE LAFAYETTE, COLORADO 80026

Spacious office suite available. Suite 108 is a first-floor office space with two private offices, conference room, kitchenette, large open bull pen, and a private restroom with shower.

## PROPERTY FEATURES

- Suite 108 is mostly open office space with 2 private offices, conference room, kitchenette, and a private bathroom with shower.
- Flexible terms
- Basement storage available
- Picnic area and bike storage on site
- Abundant parking
- Operable windows with views of Indian Peaks Golf Course
- Numerous retail, restaurant and recreational amenities in surrounding area, including YMCA of Northern Colorado, SmashBurger, Brewing Market, Struttin' Pup, and Morning Glory Cafe