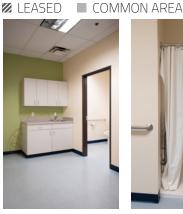

# OFFICE SPACE FOR LEASE

2569 PARK LANE LAFAYETTE, COLORADO 80026

Spacious office suite available. Suite 108 is a first-floor office space with two private offices, conference room, kitchenette, large open bull pen, and a private restroom with shower.

## PROPERTY FEATURES

- Suite 108 is mostly open office space with 2 private offices, conference room, kitchenette, and a private bathroom with shower.
- Flexible terms
- Basement storage available
- Picnic area and bike storage on site
- Abundant parking
- Operable windows with views of Indian Peaks Golf Course
- Numerous retail, restaurant and recreational amenities in surrounding area, including YMCA of Northern Colorado, SmashBurger, Brewing Market, Struttin' Pup, and Morning Glory Cafe