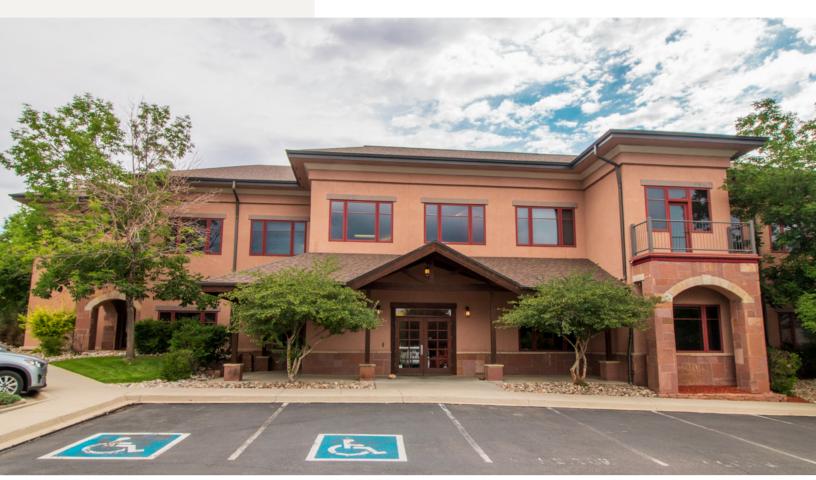

# OFFICE SPACE FOR LEASE

2569 PARK LANE LAFAYETTE, COLORADO 80026

Spacious office suite available. Suite 108 is a first-floor office space with two private offices, conference room, kitchenette, large open bull pen, and a private restroom with shower.

2569 Park Lane has been recently renovated with new interior finishes and offers tenants a quiet, retreat like setting with ample parking. Just 10 minutes from Boulder and 20 minutes to Downtown Denver. Multiple suites have exterior balconies and walk-out patios.