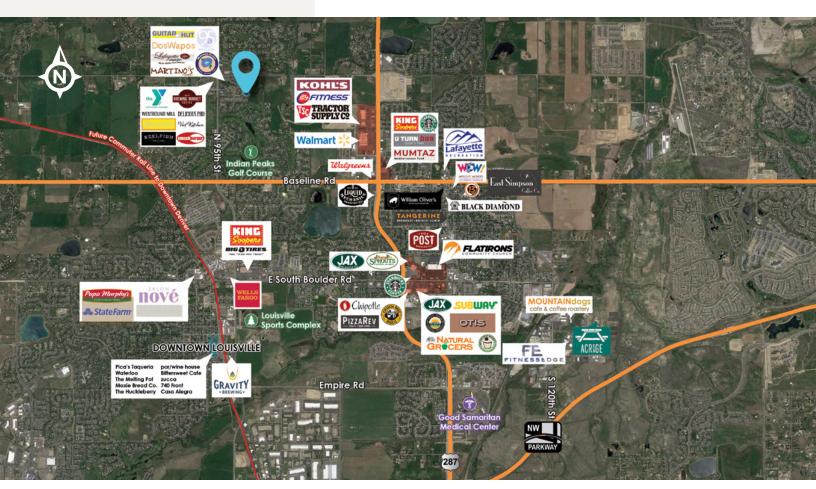

## THE LAFAYETTE, CO | AREA MARKET

**Lafayette, Colorado is located on the eastern edge of Boulder County,** just northwest of Denver, combining a small-town atmosphere with the convenience of easy access to a major metropolitan area. Lafayette's location, accessibility, and high quality of life combine to make the City a desirable location for residential, commercial, and light-industrial development. It is the high density home to small and large businesses, commercial enterprises, small industrial and manufacturing firms as well as researchers and developers of new technologies for military, biomedical and health applications.

**The Lafayette Corporate Campus** is a 119 acre Office/R&D Park where Ball Aerospace, Good Samaritan Medical Center, Exempla/Kaiser Medical Center and Dharmicon call home.

**The Lafayette Tech Center** is a 59 acre Office and Industrial site and is home to companies including: Sporian Microsystems, Boulder Nonlinear Systems, Buffalo Supply, Lafuma Corporation, Colorado Cyberknife, Xtreme Altitude Gymnastics, The Peaks @ Old Laramie Trail, Art Underground, Coal Creek Oral Surgery and Clinica Hospital.

**2569 Park Lane** draws not only from Lafayette but also Louisville, Superior and Boulder. Average Daily Traffic counts in the area:

- 40,000 Vehicles per day at Hwy 287 & W S Boulder Road per CDOT
- 16,024 Vehicles per day on W S Boulder Road at Coal Creek per CoStar