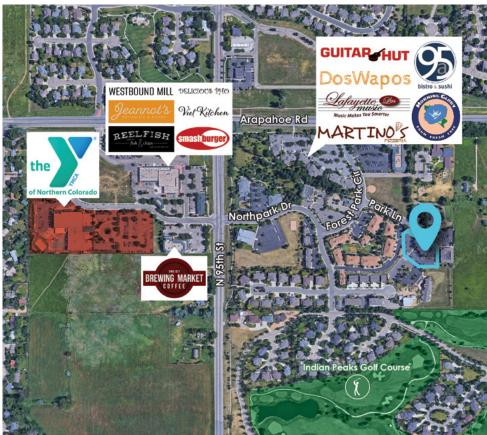

## PROPERTY FEATURES

- Suite 108 is mostly open office space with 2 private offices, conference room, kitchenette, and a private bathroom with shower.
- Flexible terms
- Basement storage available
- Picnic area and bike storage on site
- Abundant parking
- Operable windows with views of Indian Peaks Golf Course
- Numerous retail, restaurant and recreational amenities in surrounding area, including YMCA of Northern Colorado, SmashBurger, Brewing Market, Struttin' Pup, and Morning Glory Cafe

**2569 Park Lane** draws not only from Lafayette but also Louisville, Superior and Boulder. Average Daily Traffic counts in the area:

- 40,000 Vehicles per day at Hwy 287 & W S Boulder Road per CDOT
- 16,024 Vehicles per day on W S Boulder Road at Coal Creek per CoStar