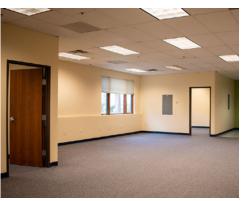

# OFFICE SPACE FOR LEASE

2569 PARK LANE LAFAYETTE, COLORADO 80026

Spacious office suite available. Suite 108 is a first-floor office space with two private offices, conference room, kitchenette, large open bull pen, and a private restroom with shower.

## PROPERTY FEATURES

- Suite 108 is mostly open office space with 2 private offices, conference room, kitchenette, and a private bathroom with shower.
- Flexible terms
- Basement storage available
- Picnic area and bike storage on site
- Abundant parking
- Operable windows with views of Indian Peaks Golf Course
- Numerous retail, restaurant and recreational amenities in surrounding area, including YMCA of Northern Colorado, SmashBurger, Brewing Market, Struttin' Pup, and Morning Glory Cafe