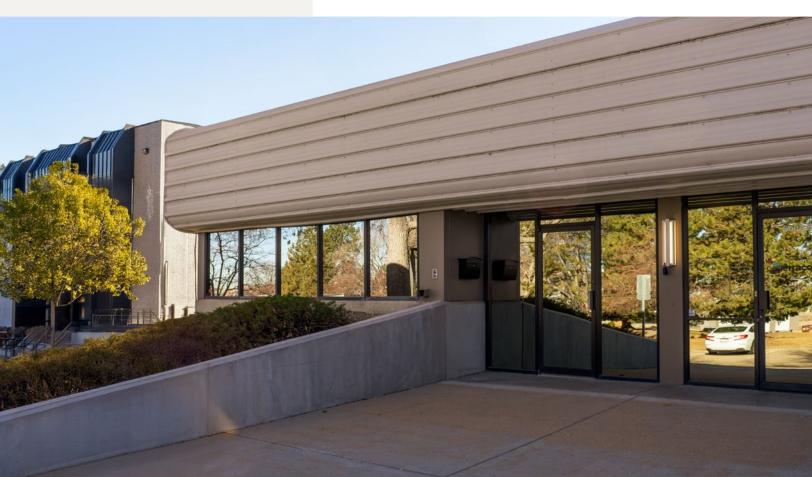

# **END-CAP** OFFICE/FLEX SPACE FOR LEASE

# 1831 LEFTHAND CIRCLE LONGMONT, COLORADO 80501

Discover the perfect blend of functionality and convenience at 1831 Lefthand Circle, Longmont, CO. This end-cap office/flex space is designed to meet the needs of modern businesses, featuring five private offices with windows, a kitchenette, a conference room, a versatile warehouse/production space with a grade-level loading door, and access to the shared restrooms and shower room. Tenants also enjoy access to shared restrooms. Located in the heart of a thriving business community with unparalleled access to local amenities and the North Metro Enterprise Zone, this space offers an exceptional opportunity for businesses to grow and thrive in an inspiring setting with stunning frontrange views.