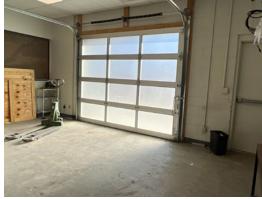

# 1831 LEFTHAND CIRCLE LONGMONT, COLORADO 80501

Discover the perfect blend of functionality and convenience at 1831 Lefthand Circle, Longmont, CO. This end-cap office/flex space is designed to meet the needs of modern businesses, featuring five private offices with windows, a kitchenette, a conference room, a versatile warehouse/production space with a grade-level loading door, and access to the shared restrooms and shower room. Tenants also enjoy access to shared restrooms. Located in the heart of a thriving business community with unparalleled access to local amenities and the North Metro Enterprise Zone, this space offers an exceptional opportunity for businesses to grow and thrive in an inspiring setting with stunning frontrange views.