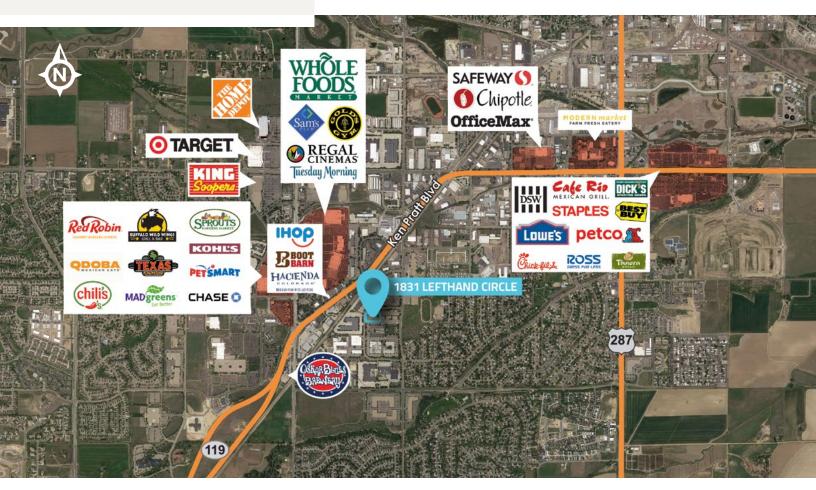

# 1831 LEFTHAND CIRCLE LONGMONT, COLORADO 80501

Discover the perfect blend of functionality and convenience at 1831 Lefthand Circle, Longmont, CO. This end-cap office/flex space is designed to meet the needs of modern businesses, featuring five private offices with windows, a kitchenette, a conference room, a versatile warehouse/production space with a grade-level loading door, and access to the shared restrooms and shower room. Tenants also enjoy access to shared restrooms. Located in the heart of a thriving business community with unparalleled access to local amenities and the North Metro Enterprise Zone, this space offers an exceptional opportunity for businesses to grow and thrive in an inspiring setting with stunning frontrange views.

# **PROPERTY FEATURES**

- **High-Speed Connectivity:** Stay productive with NextLight 1G fiber internet, ensuring lightning-fast and reliable service.
- **Stunning Front-Range Views:** Enjoy breathtaking mountain views that create an inspiring work environment.
- Prime Location with Nearby Amenities:
   Conveniently located near The Village at the Peaks, with access to seven hotels, five breweries, and a wide variety of restaurants, banks, and retail shops.
- Thriving Business Community: Be part of a vibrant, fast-growing area that supports business success and innovation.
- Enterprise Zone Benefits: Situated in the North Metro Enterprise Zone, offering potential eligibility for Business Income Tax Credits and EZ Incentives through the Longmont Economic Development Partnership.