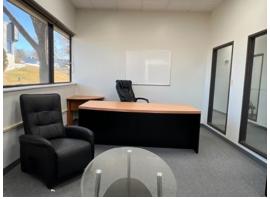

# 1831 LEFTHAND CIRCLE LONGMONT, COLORADO 80501

Discover the perfect blend of functionality and convenience at 1831 Lefthand Circle, Longmont, CO. This end-cap office/flex space is designed to meet the needs of modern businesses, featuring five private offices with windows, a kitchenette, a conference room, a versatile warehouse/production space with a grade-level loading door, and access to the shared restrooms and shower room. Tenants also enjoy access to shared restrooms. Located in the heart of a thriving business community with unparalleled access to local amenities and the North Metro Enterprise Zone, this space offers an exceptional opportunity for businesses to grow and thrive in an inspiring setting with stunning frontrange views.