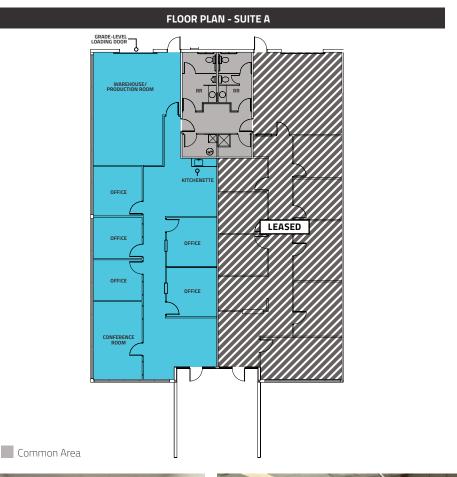

# 1831 LEFTHAND CIRCLE LONGMONT, COLORADO 80501

Discover the perfect blend of functionality and convenience at 1831 Lefthand Circle, Longmont, CO. This end-cap office/flex space is designed to meet the needs of modern businesses, featuring five private offices with windows, a kitchenette, a conference room, a versatile warehouse/production space with a grade-level loading door, and access to the shared restrooms and shower room. Tenants also enjoy access to shared restrooms. Located in the heart of a thriving business community with unparalleled access to local amenities and the North Metro Enterprise Zone, this space offers an exceptional opportunity for businesses to grow and thrive in an inspiring setting with stunning frontrange views.

# **TERMS**

| Suite A:    | 2,400 SF                            |
|-------------|-------------------------------------|
| Lease Rate: | \$13.50 / SF / NNN                  |
| Expenses:   | \$9.40 / SF + Utilities (Est. 2025) |
| Available:  | Now                                 |