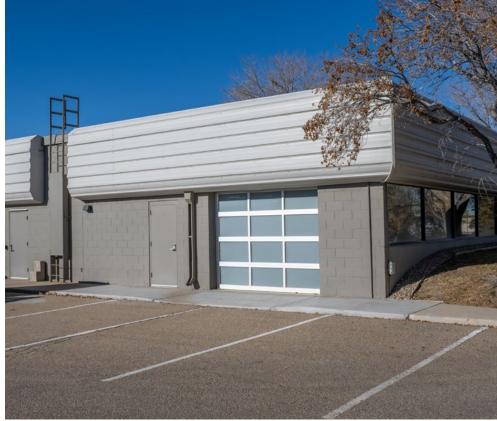

# 1831 LEFTHAND CIRCLE LONGMONT, COLORADO 80501

Discover the perfect blend of functionality and convenience at 1831 Lefthand Circle, Longmont, CO. This end-cap office/flex space is designed to meet the needs of modern businesses, featuring five private offices with windows, a kitchenette, a conference room, a versatile warehouse/production space with a grade-level loading door, and access to the shared restrooms and shower room. Tenants also enjoy access to shared restrooms. Located in the heart of a thriving business community with unparalleled access to local amenities and the North Metro Enterprise Zone, this space offers an exceptional opportunity for businesses to grow and thrive in an inspiring setting with stunning frontrange views.