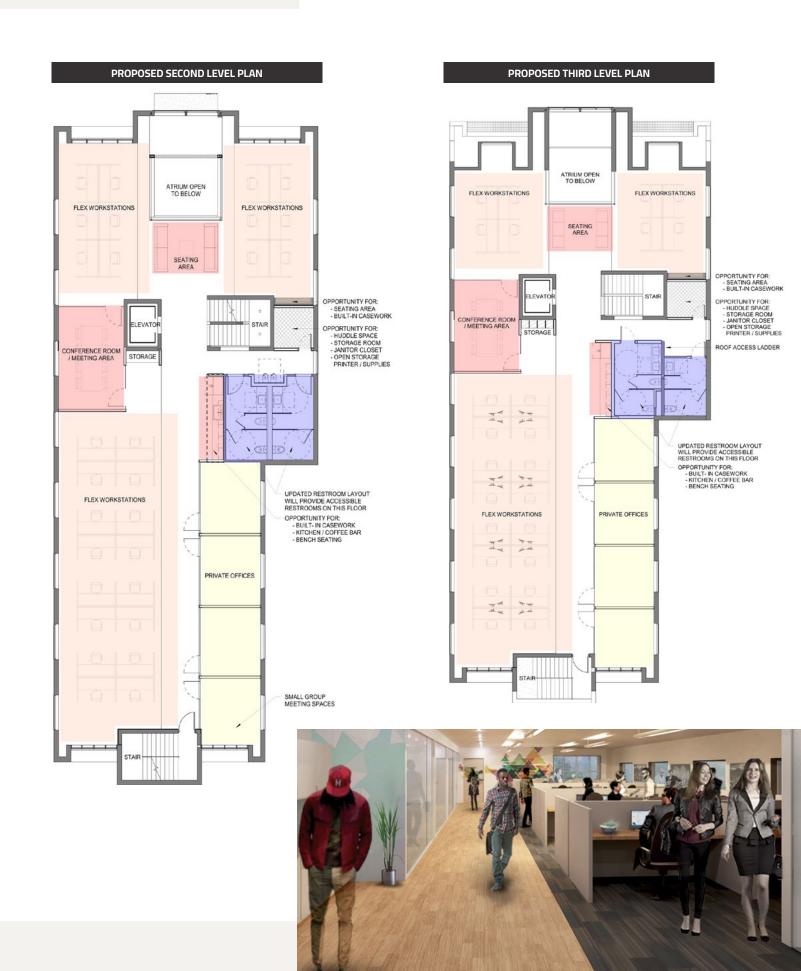

# BEAUTIFUL FREE STANDING OFFICE BUILDING FOR SALE OR LEASE

**1526 SPRUCE STREET BOULDER, COLORADO 80302** 

1526 Spruce Street is a fully renovated 3-story, free-standing professional office building in the heart of downtown Boulder. The building is fully outfitted with 14 parking spaces, new bathrooms, showers, hardwood floors, foyer, stairwells, state-of-the-art LED chandelier systems, solar panels, and a contemporary glass entryway bringing in tons of natural light. This is the perfect owner/user opportunity.

# PROPERTY FEATURES

Downtown Boulder

Parking:

Utilities:

Roof:

HVAC:

Sprinklers:

- 1 Block from the Pearl Street Mall
- 3 Floors Masterfully planned
- Elevator access on all 3 floors and basement
- Energy Efficient
- Rooftop Solar Panels
- Storage on site including bike storage
- 14 On-Site Parking Spaces
- New Showers and Locker Rooms
- Responsive Property Management