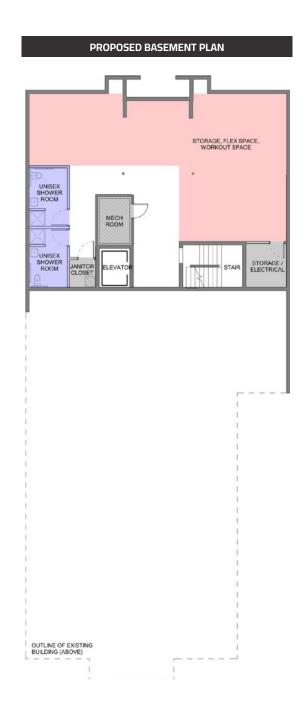

# PROPERTY FEATURES

Downtown Boulder

Parking:

Utilities:

Roof:

HVAC:

Sprinklers:

- 1 Block from the Pearl Street Mall
- 3 Floors Masterfully planned
- Elevator access on all 3 floors and basement
- Energy Efficient
- Rooftop Solar Panels
- Storage on site including bike storage
- 14 On-Site Parking Spaces
- New Showers and Locker Rooms
- Responsive Property Management

14 On-Site Parking Spaces

Water and sewer service provided by City of Boulder. Electric and natural gas

provided by Xcel.

Asphalt Shingle and EPDM Roof System

Central Air/HVAC

100% fire sprinklered