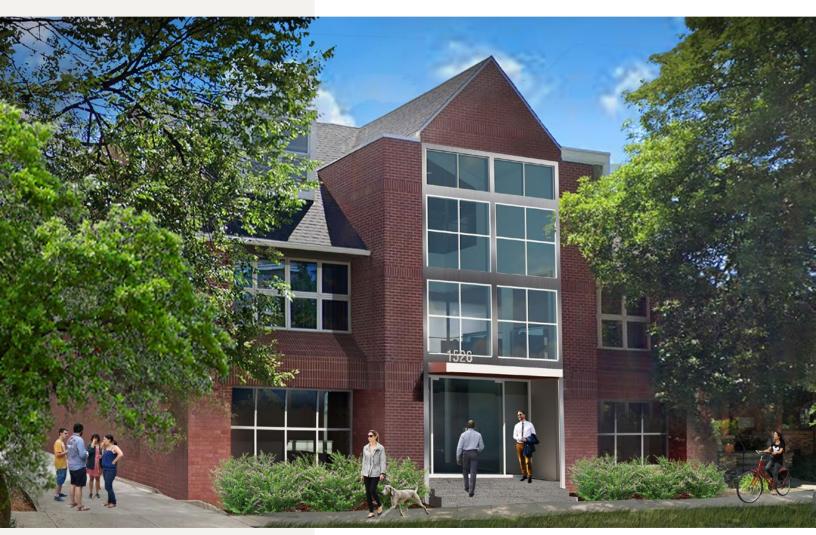

# BEAUTIFUL FREE STANDING OFFICE BUILDING FOR SALE OR LEASE

**1526 SPRUCE STREET BOULDER, COLORADO 80302** 

1526 Spruce Street is a fully renovated 3-story, free-standing professional office building in the heart of downtown Boulder. The building is fully outfitted with 14 parking spaces, new bathrooms, showers, hardwood floors, foyer, stairwells, state-of-the-art LED chandelier systems, solar panels, and a contemporary glass entryway bringing in tons of natural light. This is the perfect owner/user opportunity.

# PROPERTY FEATURES

Downtown Boulder

Parking:

Utilities:

Roof:

HVAC:

Sprinklers:

- 1 Block from the Pearl Street Mall
- 3 Floors Masterfully planned
- Elevator access on all 3 floors and basement
- Energy Efficient
- Rooftop Solar Panels
- Storage on site including bike storage
- 14 On-Site Parking Spaces
- New Showers and Locker Rooms
- Responsive Property Management