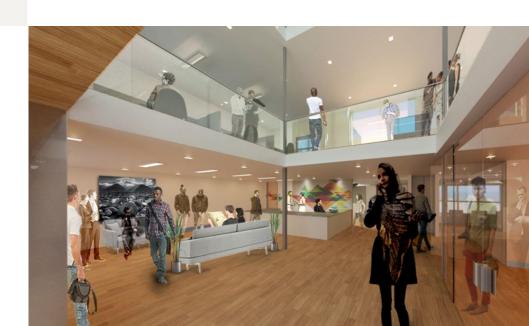

# BEAUTIFUL FREE STANDING OFFICE BUILDING FOR SALE OR LEASE

**1526 SPRUCE STREET BOULDER, COLORADO 80302** 

1526 Spruce Street is a fully renovated 3-story, free-standing professional office building in the heart of downtown Boulder. The building is fully outfitted with 14 parking spaces, new bathrooms, showers, hardwood floors, foyer, stairwells, state-of-the-art LED chandelier systems, solar panels, and a contemporary glass entryway bringing in tons of natural light. This is the perfect owner/user opportunity.

# PROPERTY FEATURES

Downtown Boulder

Parking:

Utilities:

Roof:

HVAC:

Sprinklers:

- 1 Block from the Pearl Street Mall
- 3 Floors Masterfully planned
- Elevator access on all 3 floors and basement
- Energy Efficient
- Rooftop Solar Panels
- Storage on site including bike storage
- 14 On-Site Parking Spaces
- New Showers and Locker Rooms
- Responsive Property Management