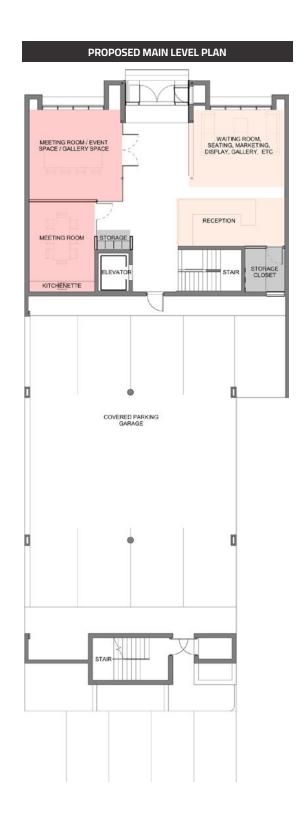

# BEAUTIFUL FREE STANDING OFFICE BUILDING FOR SALE OR LEASE

**1526 SPRUCE STREET BOULDER, COLORADO 80302** 

1526 Spruce Street is a fully renovated 3-story, free-standing professional office building in the heart of downtown Boulder. The building is fully outfitted with 14 parking spaces, new bathrooms, showers, hardwood floors, foyer, stairwells, state-of-the-art LED chandelier systems, solar panels, and a contemporary glass entryway bringing in tons of natural light. This is the perfect owner/user opportunity.

# PROPERTY FEATURES

Downtown Boulder

Parking:

Utilities:

Roof:

HVAC:

Sprinklers:

- 1 Block from the Pearl Street Mall
- 3 Floors Masterfully planned
- Elevator access on all 3 floors and basement
- Energy Efficient
- Rooftop Solar Panels
- Storage on site including bike storage
- 14 On-Site Parking Spaces
- New Showers and Locker Rooms
- Responsive Property Management