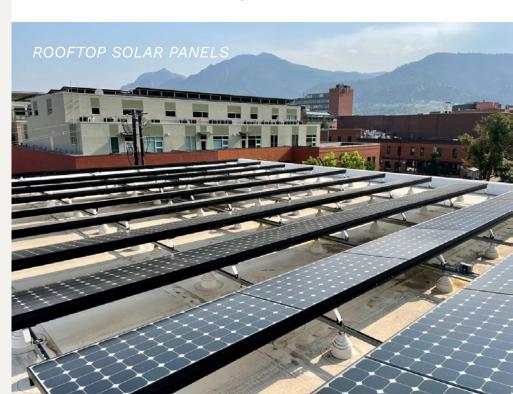

# PROPERTY FEATURES

Downtown Boulder

Parking:

Utilities:

Roof:

HVAC:

Sprinklers:

- 1 Block from the Pearl Street Mall
- 3 Floors Masterfully planned
- Elevator access on all 3 floors and basement
- Energy Efficient
- Rooftop Solar Panels
- Storage on site including bike storage
- 14 On-Site Parking Spaces
- New Showers and Locker Rooms
- Responsive Property Management