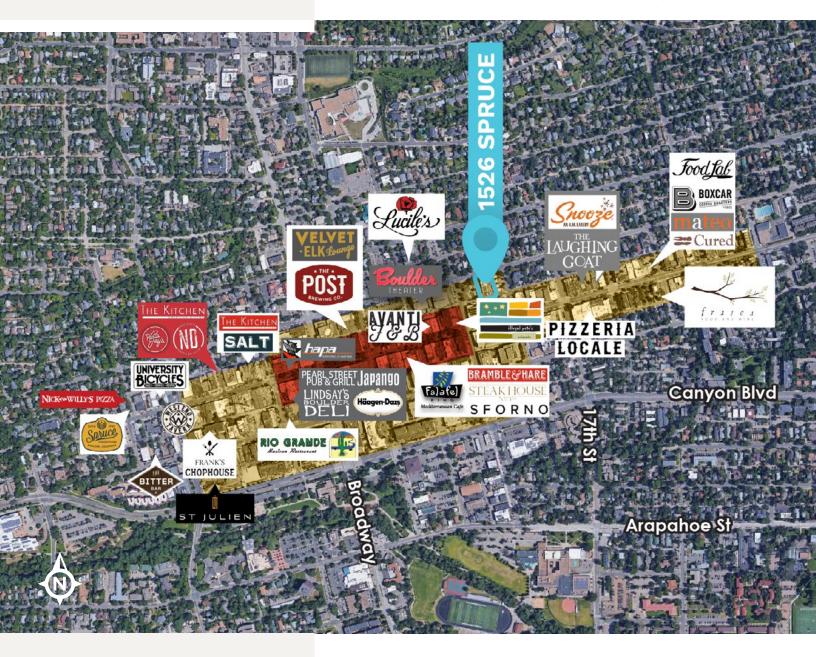

# PROPERTY FEATURES

Downtown Boulder

Parking:

Utilities:

Roof:

HVAC:

Sprinklers:

- 1 Block from the Pearl Street Mall
- 3 Floors Masterfully planned
- Elevator access on all 3 floors and basement
- Energy Efficient
- Rooftop Solar Panels
- Storage on site including bike storage
- 14 On-Site Parking Spaces
- New Showers and Locker Rooms
- Responsive Property Management