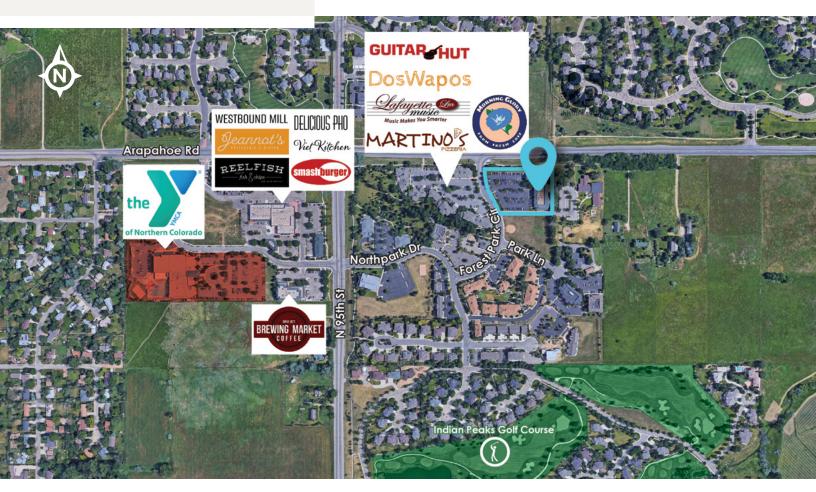

## First and second-floor secure office space available for sublease.

1380 Forest Park Circle is located ideally between Boulder and Metro Denver. You will be within walking distance of the YMCA, and multiple restaurants and cafes such as Brewing Market, Reelfish, Smash Burger, Viet Kitchen, Delicious Pho, Martinos, and Morning Glory. This is a great location for employees.