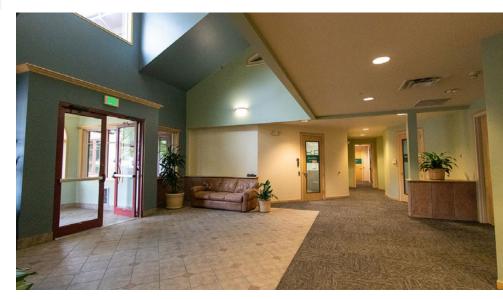

# PROPERTY FEATURES

- Beautiful high-end Class A finish
- All suites include basement storage
- VAV boxes for multiple heating/ cooling zones
- Server rooms with separate HVAC and racks
- Internal LAN with CAT5E, wired w/ data cable
- Card-key security
- Heat-mirror glass; lounges and interior flagstone accents; 2-story atrium
- Perimeter offices, open space, balconies
- Large conference rooms; 9' ceilings
- Abundant parking 5:1,000 SF
- Basement storage available