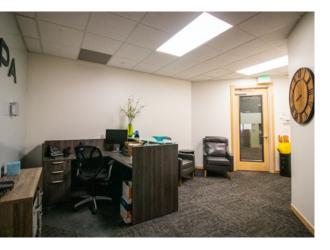

# PROPERTY FEATURES

- Beautiful high-end Class A finish
- All suites include basement storage
- VAV boxes for multiple heating/ cooling zones
- Server rooms with separate HVAC and racks
- Internal LAN with CAT5E, wired w/ data cable
- Card-key security
- Heat-mirror glass; lounges and interior flagstone accents; 2-story atrium
- Perimeter offices, open space, balconies
- Large conference rooms; 9' ceilings
- Abundant parking 5:1,000 SF
- Basement storage available