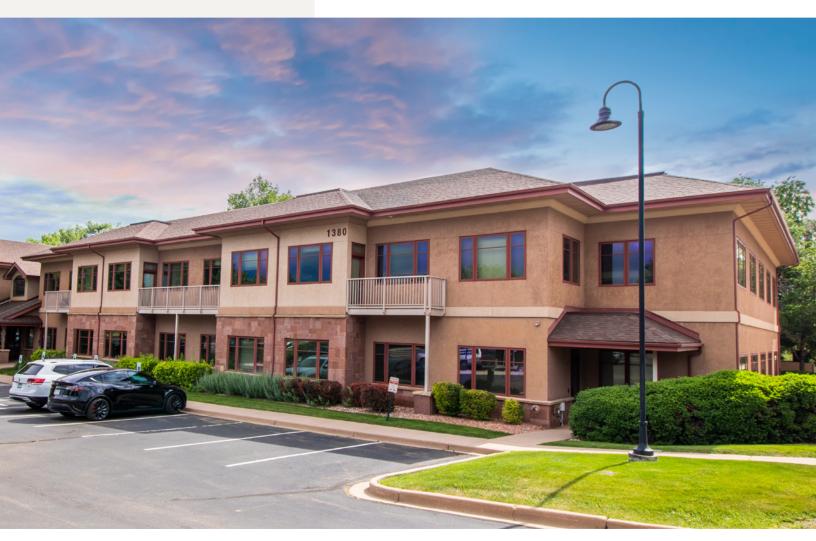

# FULLY FURNISHED OFFICE SUBLEASE

1380 FOREST PARK CIRCLE LAFAYETTE, COLORADO 80026

## First and second-floor secure office space available for sublease.

1380 Forest Park Circle is located ideally between Boulder and Metro Denver. You will be within walking distance of the YMCA, and multiple restaurants and cafes such as Brewing Market, Reelfish, Smash Burger, Viet Kitchen, Delicious Pho, Martinos, and Morning Glory. This is a great location for employees.