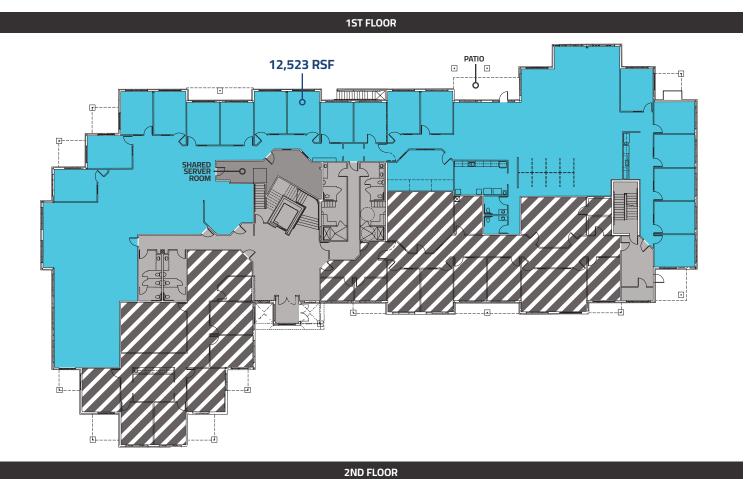

Call us for more information and to set up a tour.

| _ |   | M   | т.     |
|---|---|-----|--------|
| _ | _ | IVI |        |
| _ |   |     | $\sim$ |

Term:

Available Space: 16,433 SF (Divisible to ~3,910 SF)

Lease Rate: \$17.00 / SF / NNN

Expenses: \$9.40 / SF + Utilities and Suite Janitorial (Est. 2023)

THRU 06/30/2029 (Shorter Term Available)