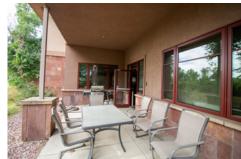

## First and second-floor secure office space available for sublease.

1380 Forest Park Circle is located ideally between Boulder and Metro Denver. You will be within walking distance of the YMCA, and multiple restaurants and cafes such as Brewing Market, Reelfish, Smash Burger, Viet Kitchen, Delicious Pho, Martinos, and Morning Glory. This is a great location for employees.

# PROPERTY FEATURES

- Beautiful high-end Class A finish
- All suites include basement storage
- VAV boxes for multiple heating/ cooling zones
- Server rooms with separate HVAC and racks
- Internal LAN with CAT5E, wired w/ data cable
- Card-key security
- Heat-mirror glass; lounges and interior flagstone accents; 2-story atrium
- Perimeter offices, open space, balconies
- Large conference rooms; 9' ceilings
- Abundant parking 5:1,000 SF
- Basement storage available