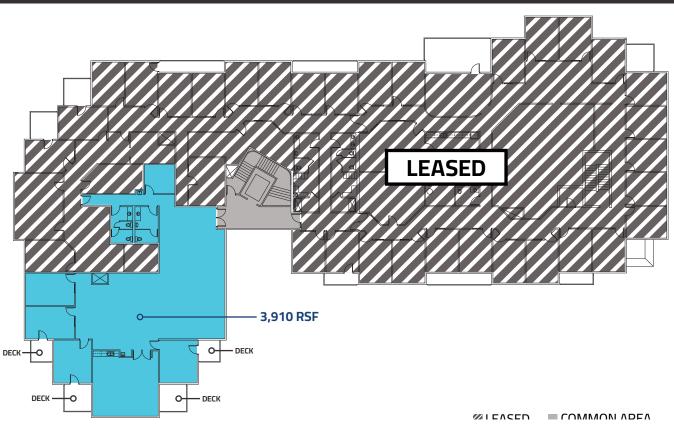

Call us for more information and to set up a tour.

| _ |   | M   | т.     |
|---|---|-----|--------|
| _ | _ | IVI |        |
| _ |   |     | $\sim$ |

Term:

Available Space: 16,433 SF (Divisible to ~3,910 SF)

Lease Rate: \$17.00 / SF / NNN

Expenses: \$9.40 / SF + Utilities and Suite Janitorial (Est. 2023)

THRU 06/30/2029 (Shorter Term Available)