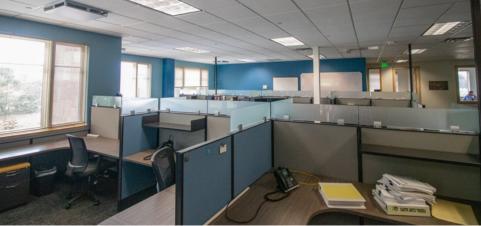

# PROPERTY FEATURES

- Beautiful high-end Class A finish
- All suites include basement storage
- VAV boxes for multiple heating/ cooling zones
- Server rooms with separate HVAC and racks
- Internal LAN with CAT5E, wired w/ data cable
- Card-key security
- Heat-mirror glass; lounges and interior flagstone accents; 2-story atrium
- Perimeter offices, open space, balconies
- Large conference rooms; 9' ceilings
- Abundant parking 5:1,000 SF
- Basement storage available