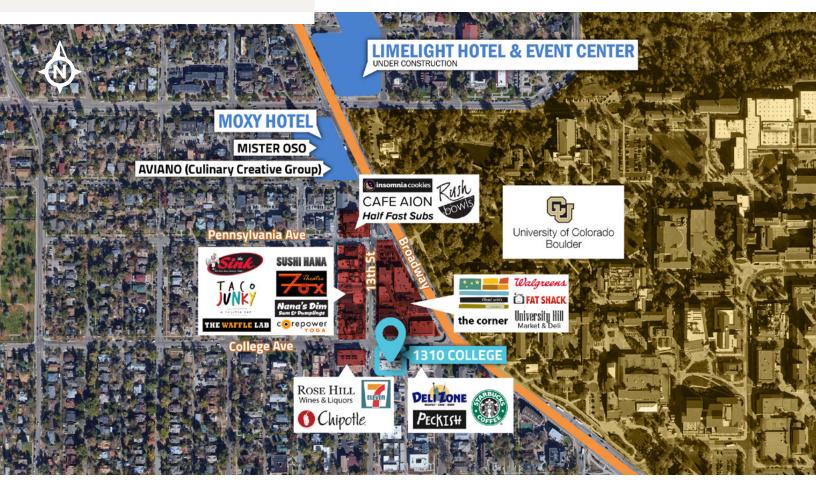

- The Hill is the best retail intersection for the majority of CU's 35,000 students. Situated directly across the street from the west side of campus. Many upperclassmen live on and around the Hill area including where all the Greek System's sorority and fraternity houses are located.
- Co-tenants include D.P. Dough, Thai Avenue, Bento-Ria Sushi, Playa Bowls, and Seoul Kitchen.
- The Hill is undergoing development beginning with two new hotels. This will activate the corner of Broadway and University with more than 500 hotel rooms, complementary retail, conference space and clean up an area that is long overdue.