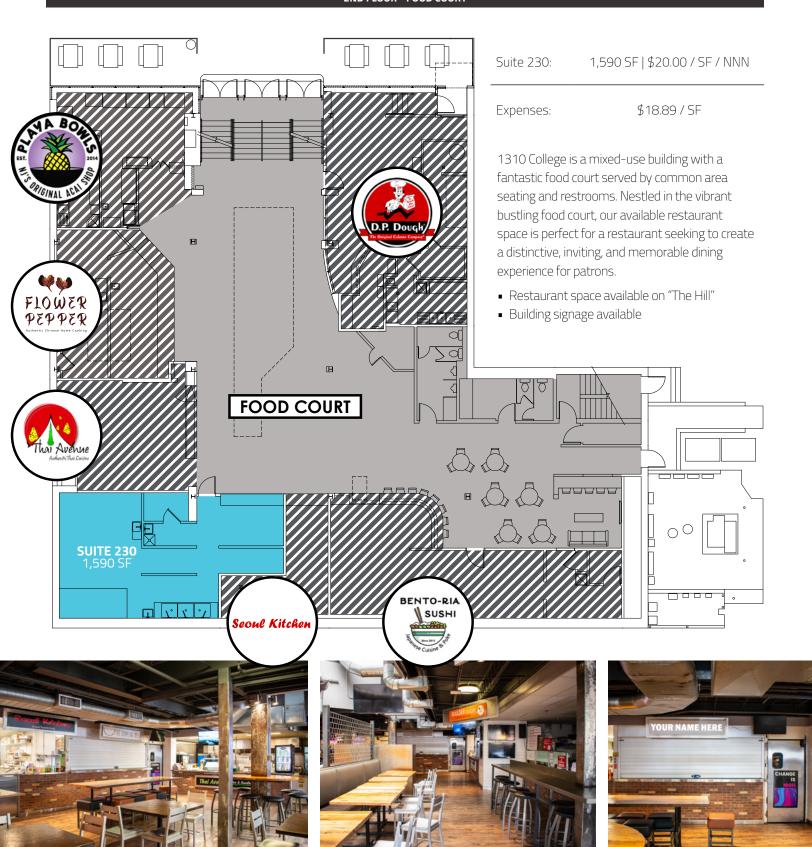

#### 2ND FLOOR - FOOD COURT

Call us for more information and to set up a tour.

- The Hill is the best retail intersection for the majority of CU's 35,000 students. Situated directly across the street from the west side of campus. Many upperclassmen live on and around the Hill area including where all the Greek System's sorority and fraternity houses are located.
- Co-tenants include D.P. Dough, Thai Avenue, Bento-Ria Sushi, Playa Bowls, and Seoul Kitchen.
- The Hill is undergoing development beginning with two new hotels. This will activate the corner of Broadway and University with more than 500 hotel rooms, complementary retail, conference space and clean up an area that is long overdue.