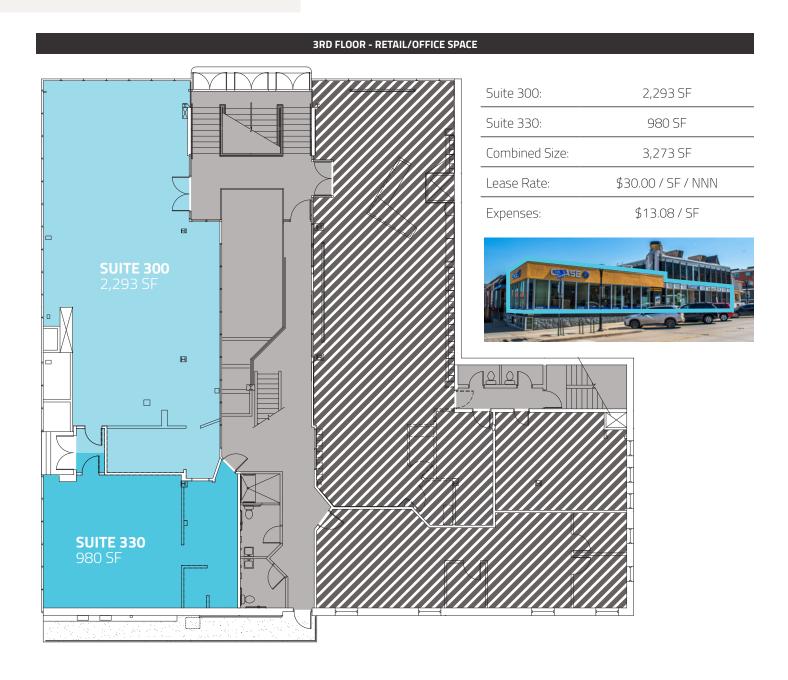

Call us for more information and to set up a tour.

Suite 300, a spacious 2,293 SF area, offering versatile retail possibilities. Adjacent is Suite 330, a 980 SF space, presenting additional retail potential. The strategic positioning on a prominent corner caters to high foot traffic, making it ideal for businesses seeking a dynamic and bustling environment. Consider combining these spaces for a comprehensive retail or office experience, perfectly positioned to cater to the diverse needs of "The Hill" community.

- Prime Corner Location on 13th and College Avenue
- High foot traffic with excellent visibility
- Adaptable retail or office space
- Flexibility for Combination: Consider combining both spaces for a comprehensive retail or office experience tailored to the vibrant community.