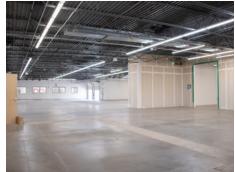

## BUILDING HIGHLIGHTS

AVAILABILITY 29,955 RSF

**LEASE RATE** \$13.00 NNN

EXPENSES \$7.26 RSF + UTILITIES (EST.2024)

**PARKING** 3.5:1,000 SF

# PROPERTY FEATURES

- Industrial / Flex space for lease in The Campus at Longmont
- Nextlight and CenturyLink fiber available
- 3 Loading Docks
- 1600 amp 480v 3-phase power
- Floor drain
- On-site property management, courtyards, and outdoor volleyball courts
- Located in an amenity-rich community, within blocks of Village at the Peaks, seven hotels, five breweries and numerous restaurants, banks, and retail