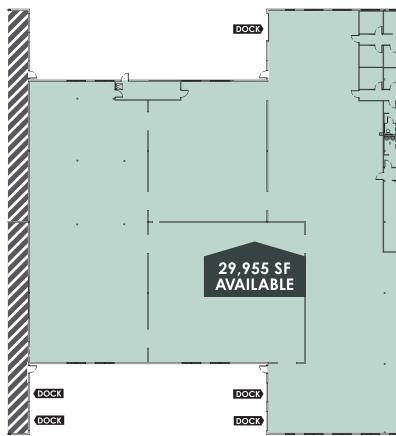

## BUILDING HIGHLIGHTS

AVAILABILITY 29,955 RSF

**LEASE RATE** \$13.00 NNN

EXPENSES \$7.26 RSF + UTILITIES (EST.2024)

**PARKING** 3.5:1,000 SF