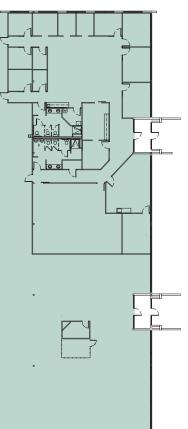

## BUILDING HIGHLIGHTS

AVAILABILITY 29,955 RSF

**LEASE RATE** \$13.00 NNN

EXPENSES \$7.26 RSF + UTILITIES (EST.2024)

**PARKING** 3.5:1,000 SF

# PROPERTY FEATURES

- Industrial / Flex space for lease in The Campus at Longmont
- Nextlight and CenturyLink fiber available
- 3 Loading Docks
- 1600 amp 480v 3-phase power
- Floor drain
- On-site property management, courtyards, and outdoor volleyball courts
- Located in an amenity-rich community, within blocks of Village at the Peaks, seven hotels, five breweries and numerous restaurants, banks, and retail