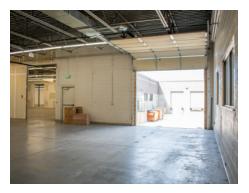

# PROPERTY FEATURES

- Industrial / Flex space for lease in The Campus at Longmont
- Nextlight and CenturyLink fiber available
- 3 Loading Docks
- 1600 amp 480v 3-phase power
- Floor drain
- On-site property management, courtyards, and outdoor volleyball courts
- Located in an amenity-rich community, within blocks of Village at the Peaks, seven hotels, five breweries and numerous restaurants, banks, and retail