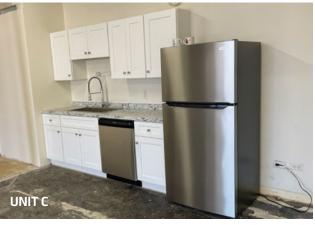

Call us for more information and to set up a tour.

| т | F | D                | N/ | 10 |
|---|---|------------------|----|----|
|   |   | $\boldsymbol{L}$ | IV | ıo |

Unit C: 3,800 SF | \$11.00 / SF / NNN

### PROPERTY FEATURES

- Explore our available flex units designed to meet your business needs, offering the flexibility of office and industrial space combined in one location
- The perfect mix of office/industrial space
- Versatile environment that caters to a wide range of businesses
- Private restrooms
- Unit C has a 10'x10' drive-in overhead door
- Unit G has a 10'x 14 dock high loading door and the space features a mezzanine
- Ample parking
- Proximity to an abundance of amenities including retail and restaurants

#### UNIT C - 3,800 SF