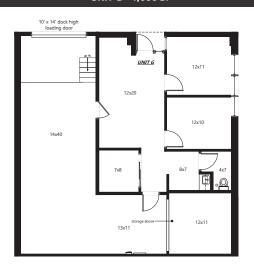

### PROPERTY FEATURES

- Explore our available flex units designed to meet your business needs, offering the flexibility of office and industrial space combined in one location
- The perfect mix of office/industrial space
- Versatile environment that caters to a wide range of businesses
- Private restrooms
- Unit C has a 10'x10' drive-in overhead door
- Unit G has a 10'x 14 dock high loading door and the space features a mezzanine
- Ample parking
- Proximity to an abundance of amenities including retail and restaurants

#### **UNIT G - 1,600 SF**

Call us for more information and to set up a tour.