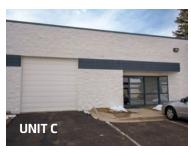

| N/ | 10 |
|---|---|------------------|----|----|
|   |   | $\boldsymbol{L}$ | IV | ıo |

Unit C: 3,800 SF | \$11.00 / SF / NNN

Unit G: 1,600 SF | \$14.00 / SF / NNN

Expenses: \$7.17 / SF (Est. 2024)

### PROPERTY FEATURES

- Explore our available flex units designed to meet your business needs, offering the flexibility of office and industrial space combined in one location
- The perfect mix of office/industrial space
- Versatile environment that caters to a wide range of businesses
- Private restrooms
- Unit C has a 10'x10' drive-in overhead door
- Unit G has a 10'x 14 dock high loading door and the space features a mezzanine
- Ample parking
- Proximity to an abundance of amenities including retail and restaurants





#### UNIT C - 3,800 SF



#### **UNIT G - 1,600 SF**

















Call us for more information and to set up a tour.



#### **BEAU GAMBLE**

#### President

303.945.2028 beaugamble@deancallan.com

#### KEVIN NELSON

#### **Managing Broker**

720.464.3950 knelson@deancallan.com

#### DEAN CALLAN & COMPANY, INC.

1510 28th Street, Suite 200 Boulder, Colorado 80303 303.449.1420 | www.deancallan.com



All information furnished regarding this property is obtained from sources deemed reliable. Dean Callan & Company, Inc. makes no representation, guarantee or warranty, expressed or implied, as to the accuracy thereof.