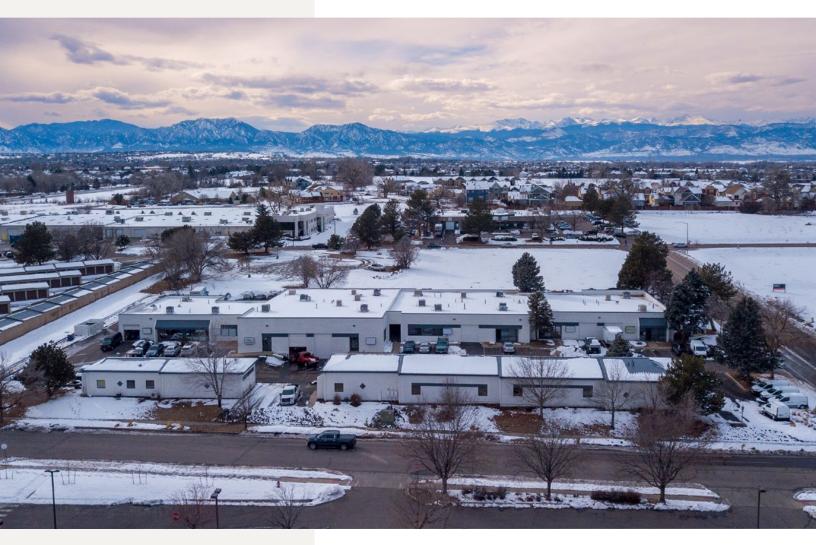

# **FLEX SPACE FOR LEASE**

1200 DIAMOND CIRCLE LAFAYETTE, COLORADO 80026

#### Discover the ideal Flex space at 1200 Diamond Circle in Lafayette.

These units provide the perfect combination of office and industrial space, catering to a variety of business needs. Situated along the bustling Highway 287, this location offers excellent accessibility to the major arteries of metro Denver, facilitating smooth transportation and logistics. In addition, you'll find an array of amenities within walking distance, including restaurants and grocery stores, providing convenience for employees and enhancing the overall work environment. Embrace the flexibility and convenience of this well-designed Flex unit at 1200 Diamond Circle.