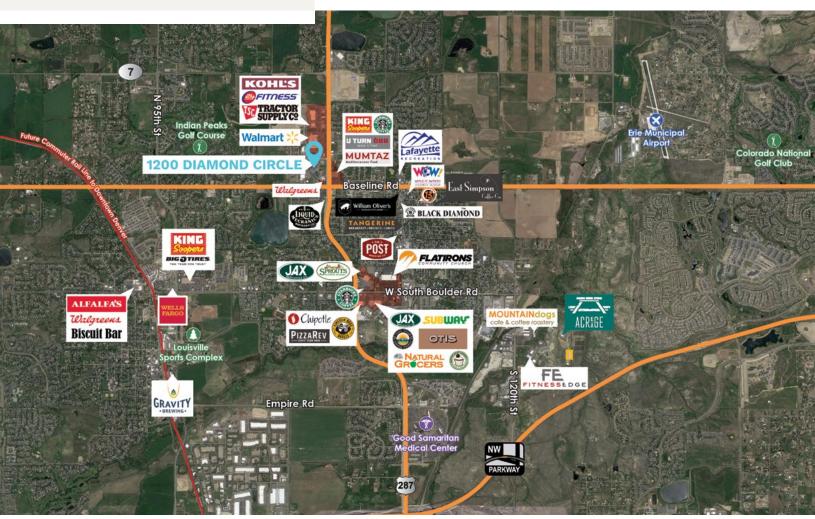

#### Discover the ideal Flex space at 1200 Diamond Circle in Lafayette.

These units provide the perfect combination of office and industrial space, catering to a variety of business needs. Situated along the bustling Highway 287, this location offers excellent accessibility to the major arteries of metro Denver, facilitating smooth transportation and logistics. In addition, you'll find an array of amenities within walking distance, including restaurants and grocery stores, providing convenience for employees and enhancing the overall work environment. Embrace the flexibility and convenience of this well-designed Flex unit at 1200 Diamond Circle.