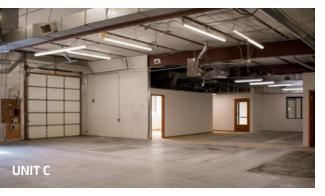

Call us for more information and to set up a tour.

| т | F | D                | N/ | 10 |
|---|---|------------------|----|----|
|   |   | $\boldsymbol{L}$ | IV | ıo |

Unit C: 3,800 SF | \$11.00 / SF / NNN

### PROPERTY FEATURES

- Explore our available flex units designed to meet your business needs, offering the flexibility of office and industrial space combined in one location
- The perfect mix of office/industrial space
- Versatile environment that caters to a wide range of businesses
- Private restrooms
- Unit C has a 10'x10' drive-in overhead door
- Unit G has a 10'x 14 dock high loading door and the space features a mezzanine
- Ample parking
- Proximity to an abundance of amenities including retail and restaurants

#### UNIT C - 3,800 SF