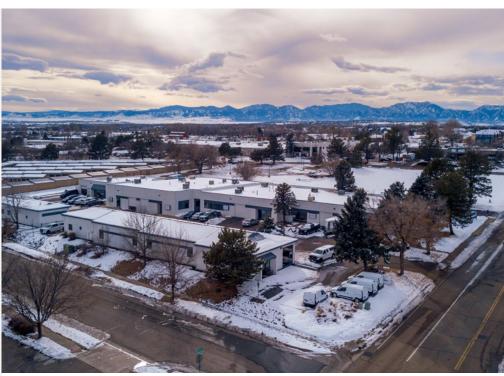

# **FLEX SPACE FOR LEASE**

1200 DIAMOND CIRCLE LAFAYETTE, COLORADO 80026

#### Discover the ideal Flex space at 1200 Diamond Circle in Lafayette.

These units provide the perfect combination of office and industrial space, catering to a variety of business needs. Situated along the bustling Highway 287, this location offers excellent accessibility to the major arteries of metro Denver, facilitating smooth transportation and logistics. In addition, you'll find an array of amenities within walking distance, including restaurants and grocery stores, providing convenience for employees and enhancing the overall work environment. Embrace the flexibility and convenience of this well-designed Flex unit at 1200 Diamond Circle.