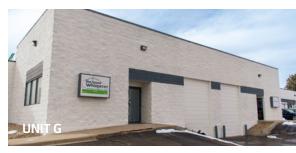

| N/ | 10 |
|---|---|------------------|----|----|
|   |   | $\boldsymbol{L}$ | IV | ıo |

Unit C: 3,800 SF | \$11.00 / SF / NNN

Unit G: 1,600 SF | \$14.00 / SF / NNN

Expenses: \$7.17 / SF (Est. 2024)

### PROPERTY FEATURES

- Explore our available flex units designed to meet your business needs, offering the flexibility of office and industrial space combined in one location
- The perfect mix of office/industrial space
- Versatile environment that caters to a wide range of businesses
- Private restrooms
- Unit C has a 10'x10' drive-in overhead door
- Unit G has a 10'x 14 dock high loading door and the space features a mezzanine
- Ample parking
- Proximity to an abundance of amenities including retail and restaurants





#### UNIT C - 3,800 SF



#### **UNIT G - 1,600 SF**

















Call us for more information and to set up a tour.



#### **BEAU GAMBLE**

#### President

303.945.2028 beaugamble@deancallan.com

#### KEVIN NELSON

#### **Managing Broker**

720.464.3950 knelson@deancallan.com

#### DEAN CALLAN & COMPANY, INC.

1510 28th Street, Suite 200 Boulder, Colorado 80303 303.449.1420 | www.deancallan.com



All information furnished regarding this property is obtained from sources deemed reliable. Dean Callan & Company, Inc. makes no representation, guarantee or warranty, expressed or implied, as to the accuracy thereof.