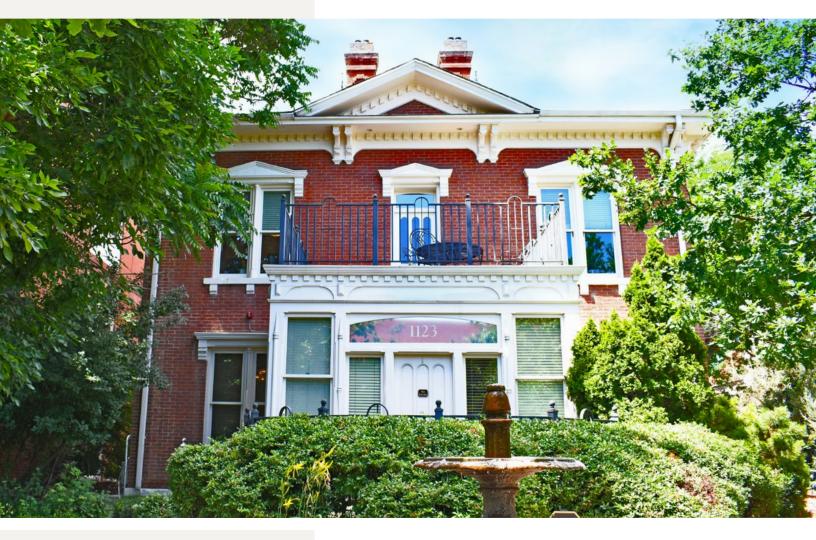

#### 1123 SPRUCE STREET BOULDER, COLORADO 80302

1123 Spruce Street is located in Downtown Boulder just a couple of blocks off the Pearl Street Mall and walking distance to many restaurants and retailers.

Second and third floor suites available with community conference rooms and kitchenettes. The suites have direct access to the elevator that opens into the reception area.

1123 Spruce has historical significance. It is one of the last remaining residences that was apart of the "Boulder Original Townsite." Originally a home, is now believed to be oldest remaining brick structure in Boulder.