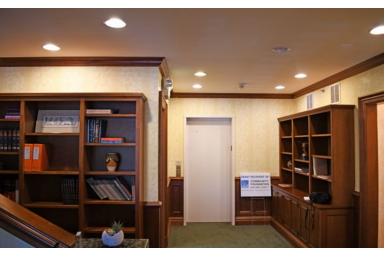

Second and third floor suites available with community conference rooms and kitchenettes. The suites have direct access to the elevator that opens into the reception area.

1123 Spruce has historical significance. It is one of the last remaining residences that was apart of the "Boulder Original Townsite." Originally a home, is now believed to be oldest remaining brick structure in Boulder.