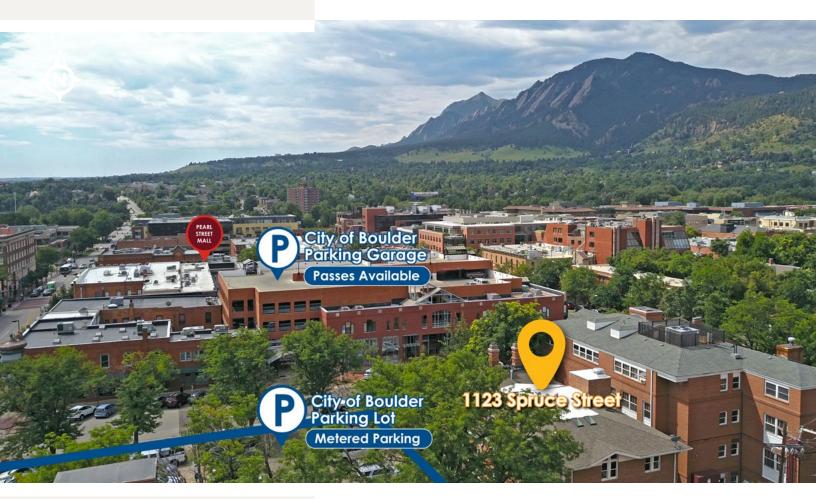

#### 1123 SPRUCE STREET BOULDER, COLORADO 80302

1123 Spruce Street is located in Downtown Boulder just a couple of blocks off the Pearl Street Mall and walking distance to many restaurants and retailers.

Call us for more information and to set up a tour.