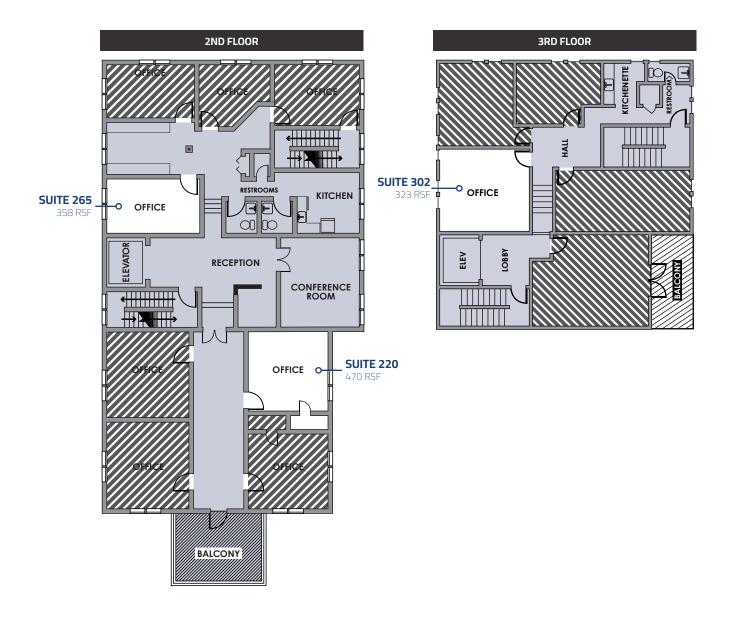

Second and third floor suites available with community conference rooms and kitchenettes. The suites have direct access to the elevator that opens into the reception area.

1123 Spruce has historical significance. It is one of the last remaining residences that was apart of the "Boulder Original Townsite." Originally a home, is now believed to be oldest remaining brick structure in Boulder.

#### TERMS

Suite 220:

Suite 265:

Suite 302:

Available:

470 SF | \$1,400/MO

358 SF | \$925/MO

323 SF | \$1,100/MO