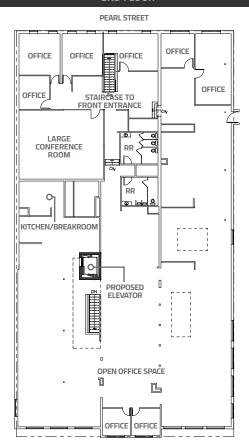

hes and its large open floor plan. Location... **Location...Location** Be a part of the fabric of Pearl Street with world-class shopping and restaurants just steps away. This fabulous location offers a great plus for your employees.

Call us for more information and to set up a tour.

# **TERMS**

Size: 10,243 SF

Lease Rate: \$36.00 / SF / NNN

Expenses: \$16.41 / SF

# **PROPERTY FEATURES**

- Downtown Boulder
  - Located on the Pearl Street Mall
- 2nd-floor office space
- Mostly open office space
- Beautifully designed kitchen
- First-floor storage including bike storage
- Shower room
- 4 covered parking spaces
  - 10 additional City parking spaces nearby are available, and more potentially available upon request
- Responsive property management



























## 2ND FLOOR



## **1ST FLOOR**













Call us for more information and to set up a tour.



#### CHRISTIAN SMITH Senior Broker Associate

720.530.0174

christian@deancallan.com

## DEAN CALLAN & COMPANY, INC.

1510 28th Street, Suite 200 Boulder, Colorado 80303 303.449.1420 | www.deancallan.com

| DEMOGRAPHICS              |                             |                             |
|---------------------------|-----------------------------|-----------------------------|
| POPULATION                |                             |                             |
| 2 MILE RADIUS 64,643      | 5 MILE RADIUS 114,576       | 10 MILE RADIUS<br>196,897   |
| EMPLOYEES                 |                             |                             |
| 2 MILE RADIUS 71,458      | 5 MILE RADIUS 102,312       |