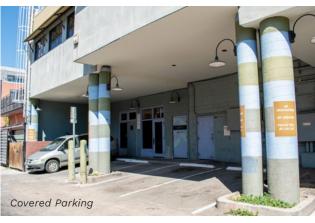

# **PROPERTY FEATURES**

- Downtown Boulder
  - Located on the Pearl Street Mall
- 2nd-floor office space
- Mostly open office space
- Beautifully designed kitchen
- First-floor storage including bike storage
- Shower room
- 4 covered parking spaces
  - 10 additional City parking spaces nearby are available, and more potentially available upon request
- Responsive property management