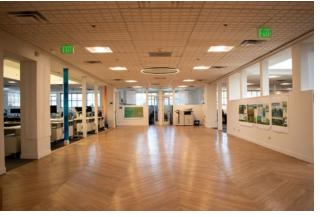

# ICONIC OFFICE ON PEARL STREET MALL **FOR LEASE**

1112 PEARL STREET **BOULDER, COLORADO 80302** 

Rare 2nd-floor iconic office space overlooking the historic Pearl Street Mall in Downtown Boulder is available to lease! 1112 Pearl Street is the historical Communication Arts building, now a two-story mixed-use building with the entire 2nd floor available. Nothing makes a statement like this space with modern finishes and its large open floor plan. Location... **Location...Location** Be a part of the fabric of Pearl Street with world-class shopping and restaurants just steps away. This fabulous location offers a great plus for your employees.

# **PROPERTY FEATURES**

- Downtown Boulder
  - Located on the Pearl Street Mall
- 2nd-floor office space
- Mostly open office space
- Beautifully designed kitchen
- First-floor storage including bike storage
- Shower room
- 4 covered parking spaces
  - 10 additional City parking spaces nearby are available, and more potentially available upon request
- Responsive property management

## 2ND FLOOR