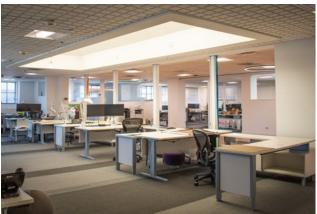

this space with modern finishes and its large open floor plan. Location... **Location...Location** Be a part of the fabric of Pearl Street with world-class shopping and restaurants just steps away. This fabulous location offers a great plus for your employees.

Call us for more information and to set up a tour.

# **TERMS**

Size: 10,243 SF

Lease Rate: \$36.00 / SF / NNN

Expenses: \$16.41 / SF

# **PROPERTY FEATURES**

- Downtown Boulder
  - Located on the Pearl Street Mall
- 2nd-floor office space
- Mostly open office space
- Beautifully designed kitchen
- First-floor storage including bike storage
- Shower room
- 4 covered parking spaces
  - 10 additional City parking spaces nearby are available, and more potentially available upon request
- Responsive property management



























## 2ND FLOOR



## **1ST FLOOR**













Call us for more information and to set up a tour.



#### CHRISTIAN SMITH Senior Broker Associate

720.530.0174

christian@deancallan.com

## DEAN CALLAN & COMPANY, INC.

1510 28th Street, Suite 200 Boulder, Colorado 80303 303.449.1420 | www.deancallan.com

| DEMOGRAPHICS              |                             |                             |
|---------------------------|-----------------------------|-----------------------------|
| POPULATION                |                             |                             |
| 2 MILE RADIUS 64,643      | 5 MILE RADIUS 114,576       | 10 MILE RADIUS<br>196,897   |
| EMPLOYEES                 |                             |                             |
| 2 MILE RADIUS 71,458      | 5