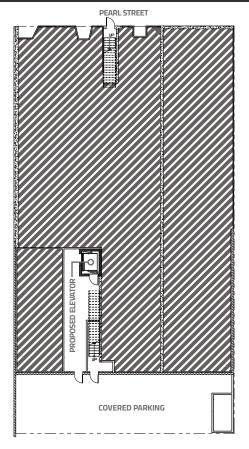

en floor plan. Location... **Location...Location** Be a part of the fabric of Pearl Street with world-class shopping and restaurants just steps away. This fabulous location offers a great plus for your employees.

Call us for more information and to set up a tour.

# **TERMS**

Size: 10,243 SF

Lease Rate: \$36.00 / SF / NNN

Expenses: \$16.41 / SF

# **PROPERTY FEATURES**

- Downtown Boulder
  - Located on the Pearl Street Mall
- 2nd-floor office space
- Mostly open office space
- Beautifully designed kitchen
- First-floor storage including bike storage
- Shower room
- 4 covered parking spaces
  - 10 additional City parking spaces nearby are available, and more potentially available upon request
- Responsive property management



























## 2ND FLOOR



## **1ST FLOOR**













Call us for more information and to set up a tour.



#### CHRISTIAN SMITH Senior Broker Associate

720.530.0174

christian@deancallan.com

## DEAN CALLAN & COMPANY, INC.

1510 28th Street, Suite 200 Boulder, Colorado 80303 303.449.1420 | www.deancallan.com

| DEMOGRAPHICS              |                             |                             |
|---------------------------|-----------------------------|-----------------------------|
| POPULATION                |                             |                             |
| 2 MILE RADIUS 64,643      | 5 MILE RADIUS 114,576       | 10 MILE RADIUS<br>196,897   |
| EMPLOYEES                 |                             |                             |
| 2 MILE RADIUS 71,458      | 5 MILE RADIUS 102,312       | 10 MILE RADIUS 141,