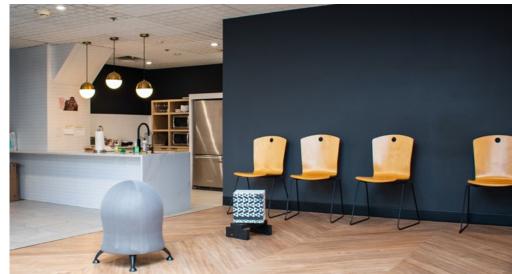

# **PROPERTY FEATURES**

- Downtown Boulder
  - Located on the Pearl Street Mall
- 2nd-floor office space
- Mostly open office space
- Beautifully designed kitchen
- First-floor storage including bike storage
- Shower room
- 4 covered parking spaces
  - 10 additional City parking spaces nearby are available, and more potentially available upon request
- Responsive property management