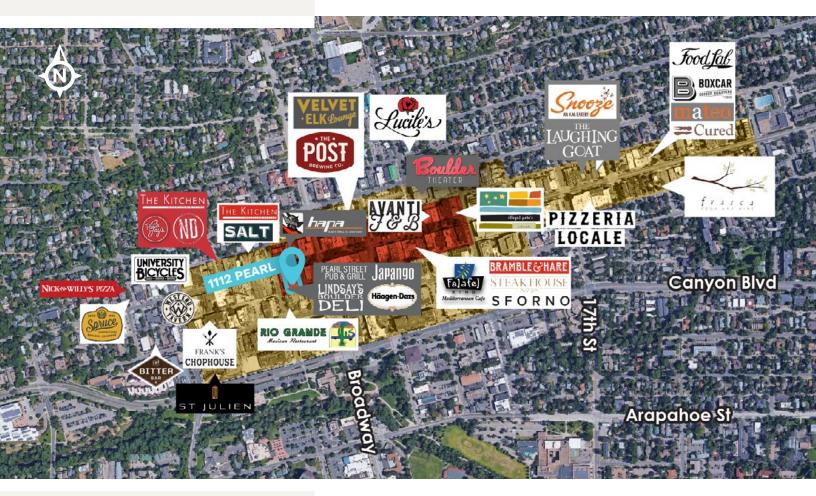

# ICONIC OFFICE ON PEARL STREET MALL **FOR LEASE**

1112 PEARL STREET **BOULDER, COLORADO 80302** 

Rare 2nd-floor iconic office space overlooking the historic Pearl Street Mall in Downtown Boulder is available to lease! 1112 Pearl Street is the historical Communication Arts building, now a two-story mixed-use building with the entire 2nd floor available. Nothing makes a statement like this space with modern finishes and its large open floor plan. Location... **Location...Location** Be a part of the fabric of Pearl Street with world-class shopping and restaurants just steps away. This fabulous location offers a great plus for your employees.