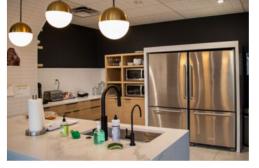

# **PROPERTY FEATURES**

- Downtown Boulder
  - Located on the Pearl Street Mall
- 2nd-floor office space
- Mostly open office space
- Beautifully designed kitchen
- First-floor storage including bike storage
- Shower room
- 4 covered parking spaces
  - 10 additional City parking spaces nearby are available, and more potentially available upon request
- Responsive property management