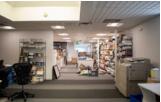

# **PROPERTY FEATURES**

- Downtown Boulder
  - Located on the Pearl Street Mall
- 2nd-floor office space
- Mostly open office space
- Beautifully designed kitchen
- First-floor storage including bike storage
- Shower room
- 4 covered parking spaces
  - 10 additional City parking spaces nearby are available, and more potentially available upon request
- Responsive property management

## **1ST FLOOR**

Call us for more information and to set up a tour.