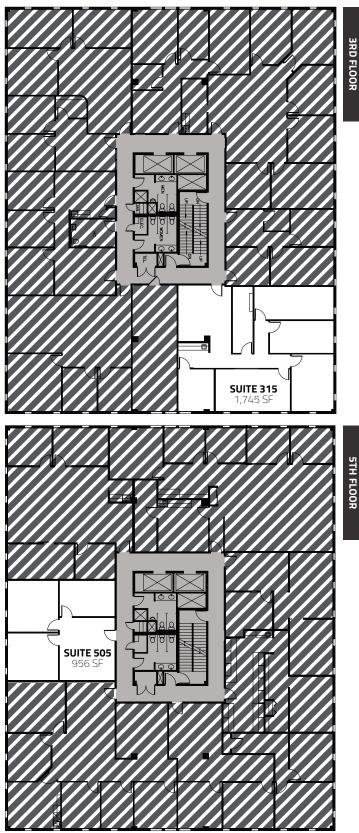

#### 10701 MELODY DRIVE

SUITE 625 1,244 SF

COMMON AREA

All information furnished regarding this property is obtained from sources deemed reliable. Dean Callan & Company, Inc. makes no representation, guarantee or warranty, expressed or implied, as to the accuracy thereof.