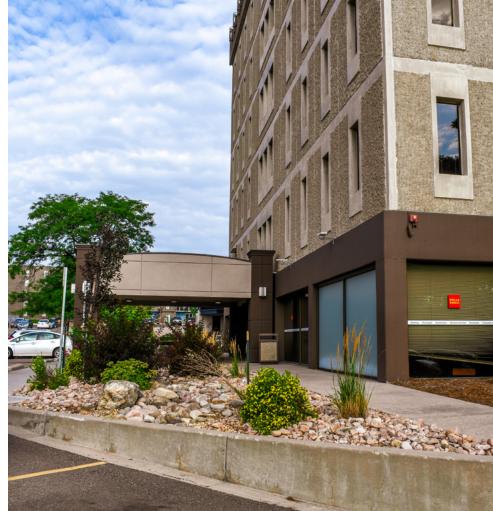

## NORTHGLENN, COLORADO 80234

The Melody Building is a 6 story professional office building located off of 104th & I-25 in Northglenn. It is well maintained by professional management and features: renovated common areas and restrooms, elevators, recently updated suites, and a convenient European Cafe located on the first floor. The building is suitable for professional offices, medical offices, and quasi-retail tenants. The Melody Building is well located across from the Marketplace at Northglenn, a retail center full of restaurants, big-box retailers, and several other special service retail stores and shops. The property provides very quick access to I-25 and is conveniently located in the North Denver Metro Area.