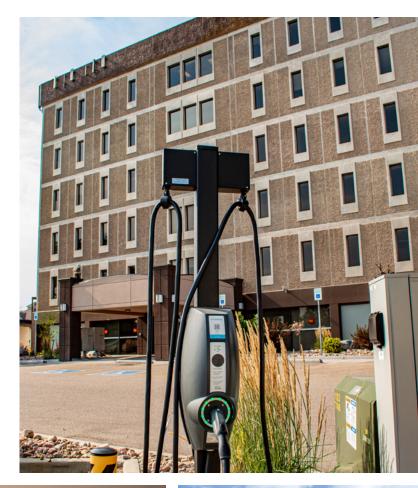

## NORTHGLENN, COLORADO 80234

The Melody Building is a 6 story professional office building located off of 104th & I-25 in Northglenn. It is well maintained by professional management and features: renovated common areas and restrooms, elevators, recently updated suites, and a convenient European Cafe located on the first floor. The building is suitable for professional offices, medical offices, and quasi-retail tenants. The Melody Building is well located across from the Marketplace at Northglenn, a retail center full of restaurants, big-box retailers, and several other special service retail stores and shops. The property provides very quick access to I-25 and is conveniently located in the North Denver Metro Area.

## RENOVATIONS

- Updated main lobby
- ADA compliant restroom
- Electronic directory
- New monument sign
- New landscaping
- Electric vehicle charging station

All information furnished regarding this property is obtained from sources deemed reliable. Dean Callan & Company, Inc. makes no representation, guarantee or warranty, expressed or implied, as to the accuracy thereof.