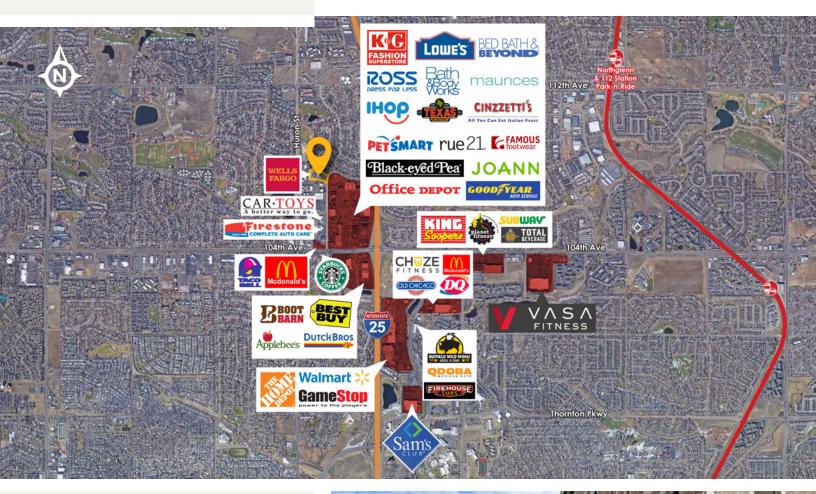

## NORTHGLENN, COLORADO 80234

The Melody Building is a 6 story professional office building located off of 104th & I-25 in Northglenn. It is well maintained by professional management and features: renovated common areas and restrooms, elevators, recently updated suites, and a convenient European Cafe located on the first floor. The building is suitable for professional offices, medical offices, and quasi-retail tenants. The Melody Building is well located across from the Marketplace at Northglenn, a retail center full of restaurants, big-box retailers, and several other special service retail stores and shops. The property provides very quick access to I-25 and is conveniently located in the North Denver Metro Area.

## AMENITIES

- In-suite janitorial five days a week (vacuuming and trash)
- Western views
- Monument signage available
- Numerous retail/service providers within walking distance
- Well maintained and updated property
- Suited for professional office, medical office, and quasi-retail users.
- Abundant FREE parking
- Dual elevators
- European Cafe on the first floor