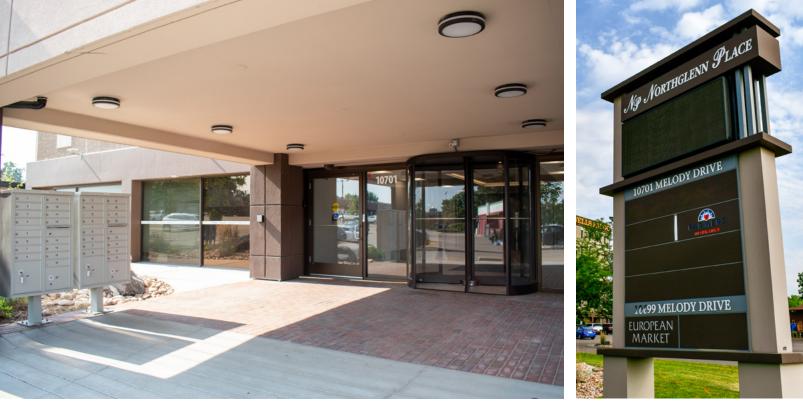

## NORTHGLENN, COLORADO 80234

The Melody Building is a 6 story professional office building located off of 104th & I-25 in Northglenn. It is well maintained by professional management and features: renovated common areas and restrooms, elevators, recently updated suites, and a convenient European Cafe located on the first floor. The building is suitable for professional offices, medical offices, and quasi-retail tenants. The Melody Building is well located across from the Marketplace at Northglenn, a retail center full of restaurants, big-box retailers, and several other special service retail stores and shops. The property provides very quick access to I-25 and is conveniently located in the North Denver Metro Area.

## AMENITIES

- In-suite janitorial five days a week (vacuuming and trash)
- Western views
- Monument signage available
- Numerous retail/service providers within walking distance
- Well maintained and updated property
- Suited for professional office, medical office, and quasi-retail users.
- Abundant FREE parking
- Dual elevators
- European Cafe on the first floor

## RENOVATIONS

- Updated main lobby
- ADA compliant restroom
- Electronic directory
- New monument sign
- New landscaping
- Electric vehicle charging station

All information furnished regarding this property is obtained from sources deemed reliable. Dean Callan & Company, Inc. makes no representation, guarantee or warranty, expressed or implied, as to the accuracy thereof.