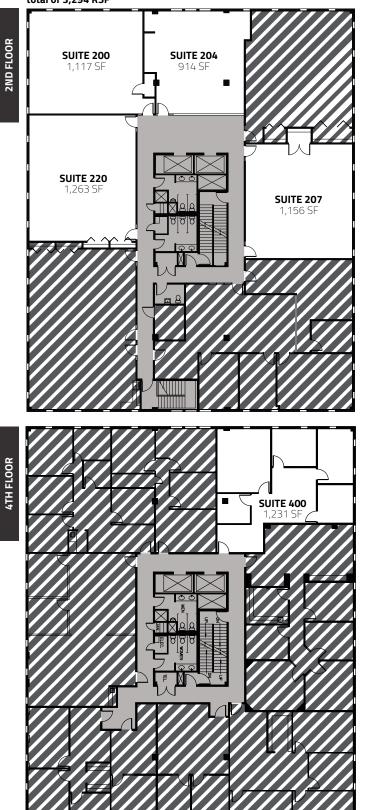

All space available on the 2nd floor may be combined for a total of 3,294 RSF

All information furnished regarding this property is obtained from sources deemed reliable. Dean Callan & Company, Inc. makes no representation, guarantee or warranty, expressed or implied, as to the accuracy thereof.