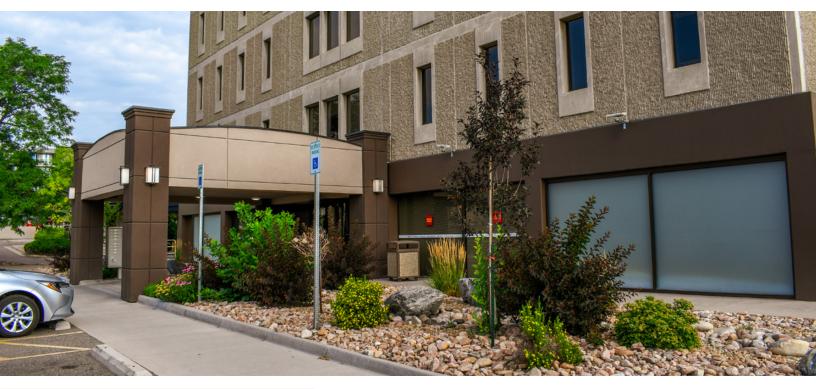

## NORTHGLENN, COLORADO 80234

The Melody Building is a 6 story professional office building located off of 104th & I-25 in Northglenn. It is well maintained by professional management and features: renovated common areas and restrooms, elevators, recently updated suites, and a convenient European Cafe located on the first floor. The building is suitable for professional offices, medical offices, and quasi-retail tenants. The Melody Building is well located across from the Marketplace at Northglenn, a retail center full of restaurants, big-box retailers, and several other special service retail stores and shops. The property provides very quick access to I-25 and is conveniently located in the North Denver Metro Area.

## RENOVATIONS

- Updated main lobby
- ADA compliant restroom
- Electronic directory
- New monument sign
- New landscaping
- Electric vehicle charging station

All information furnished regarding this property is obtained from sources deemed reliable. Dean Callan & Company, Inc. makes no representation, guarantee or warranty, expressed or implied, as to the accuracy thereof.