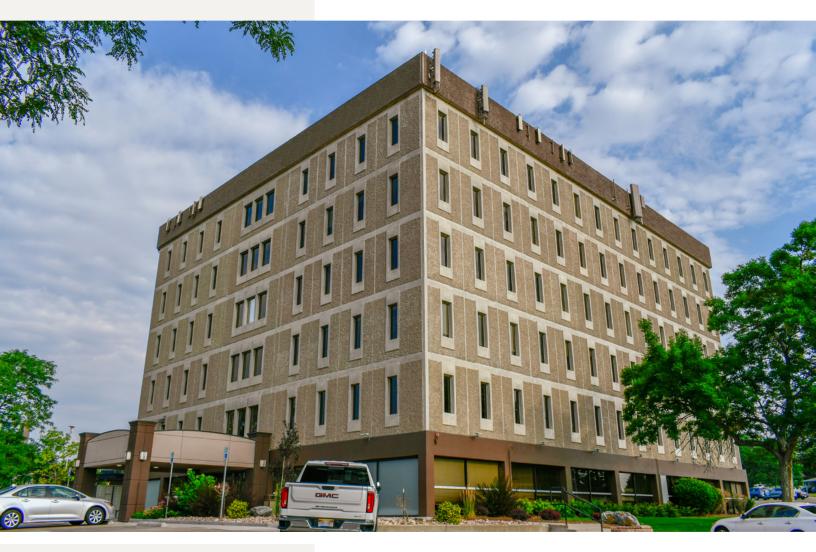

## NORTHGLENN, COLORADO 80234

The Melody Building is a 6 story professional office building located off of 104th & I-25 in Northglenn. It is well maintained by professional management and features: renovated common areas and restrooms, elevators, recently updated suites, and a convenient European Cafe located on the first floor. The building is suitable for professional offices, medical offices, and quasi-retail tenants. The Melody Building is well located across from the Marketplace at Northglenn, a retail center full of restaurants, big-box retailers, and several other special service retail stores and shops. The property provides very quick access to I-25 and is conveniently located in the North Denver Metro Area.

### TERMS

| Building Size: | 65,519 SF      |
|----------------|----------------|
| Availability:  | 564 - 3,294 SF |
| Lease Rate:    | \$18.00 FSG    |
| Stories:       | 6              |
| Year Built:    | 1972           |