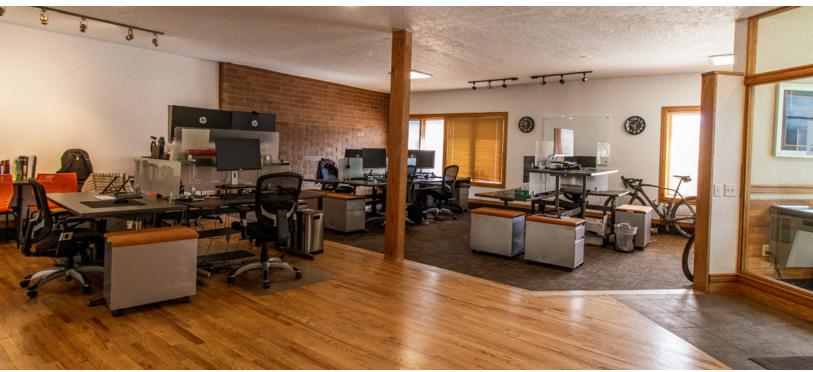

# PROPERTY FEATURES

- Suite 10 is a first floor office space with 3 large private offices, conference room, a kitchenette, and a coffee nook
- Two private in-suite bathrooms with a shower
- Operable windows with an abundance of natural light
- Private outdoor deck
- Ample free parking
- Close to Eben Fine park, bike path and trails
- Adjacent to City of Boulder Open Space