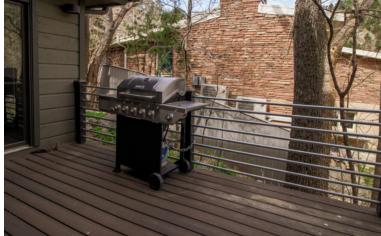

# PROPERTY FEATURES

- Suite 10 is a first floor office space with 3 large private offices, conference room, a kitchenette, and a coffee nook
- Two private in-suite bathrooms with a shower
- Operable windows with an abundance of natural light
- Private outdoor deck
- Ample free parking
- Close to Eben Fine park, bike path and trails
- Adjacent to City of Boulder Open Space