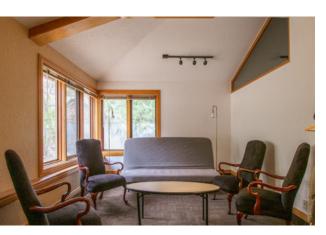

# PROPERTY FEATURES

- Suite 10 is a first floor office space with 3 large private offices, conference room, a kitchenette, and a coffee nook
- Two private in-suite bathrooms with a shower
- Operable windows with an abundance of natural light
- Private outdoor deck
- Ample free parking
- Close to Eben Fine park, bike path and trails
- Adjacent to City of Boulder Open Space