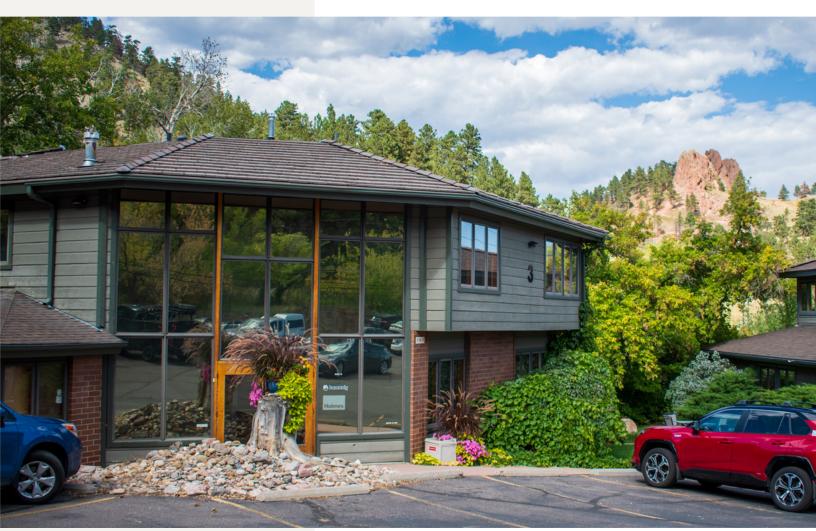

# OFFICE SPACE FOR LEASE

**CANYON SIDE OFFICE PARK** 100 WEST ARAPAHOE, SUITE 10 **BOULDER, COLORADO 80302** 

Located at the base of the foothills, Canyon Side Office Park offers unique access to many recreational activities and is a short walk and less than a 5-minute drive to downtown Boulder. With Settler's Park and Boulder Creek Path directly adjacent, it has easy access to many hiking and multiuse trails.

# PROPERTY FEATURES

- Suite 10 is a first floor office space with 3 large private offices, conference room, a kitchenette, and a coffee nook
- Two private in-suite bathrooms with a shower
- Operable windows with an abundance of natural light
- Private outdoor deck
- Ample free parking
- Close to Eben Fine park, bike path and trails
- Adjacent to City of Boulder Open Space