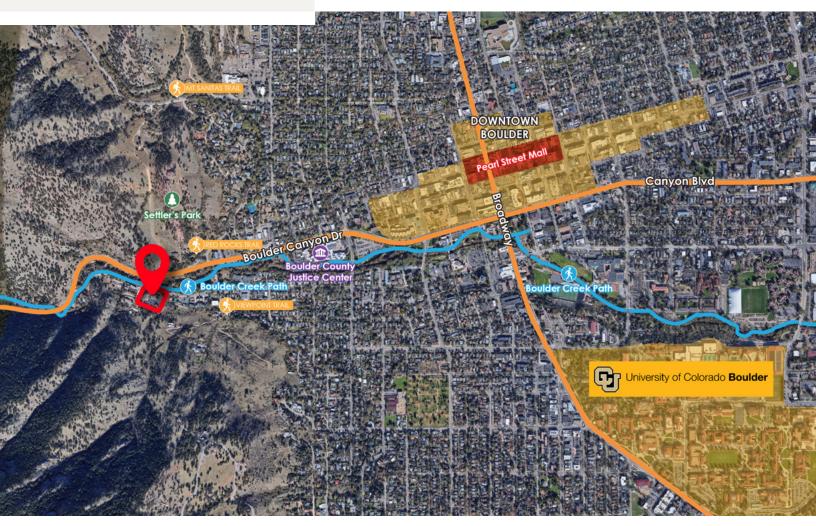

# OFFICE SPACE FOR LEASE

**CANYON SIDE OFFICE PARK** 100 WEST ARAPAHOE, SUITE 10 **BOULDER, COLORADO 80302** 

Located at the base of the foothills, Canyon Side Office Park offers unique access to many recreational activities and is a short walk and less than a 5-minute drive to downtown Boulder. With Settler's Park and Boulder Creek Path directly adjacent, it has easy access to many hiking and multiuse trails.