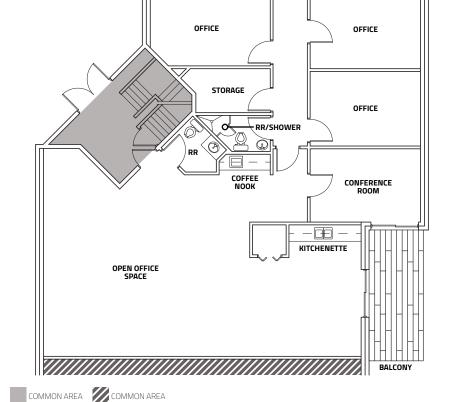

Suite 10: 2,452 SF

Lease Rate: \$18.99 NNN

Expenses: \$14.56 / SF

Available: 09/01/2024 or earlier

# PROPERTY FEATURES

- Suite 10 is a first floor office space with 3 large private offices, conference room, a kitchenette, and a coffee nook
- Two private in-suite bathrooms with a shower
- Operable windows with an abundance of natural light
- Private outdoor deck
- Ample free parking
- Close to Eben Fine park, bike path and trails
- Adjacent to City of Boulder Open Space

**SUITE 10** 

All information furnished regarding this property is obtained from sources deemed reliable. Dean Callan & Company, Inc. makes no representation, guarantee or warranty, expressed or implied, as to the accuracy thereof.