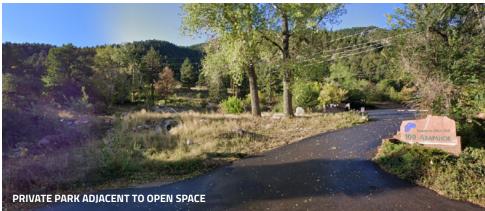

# OFFICE SPACE FOR LEASE

**CANYON SIDE OFFICE PARK** 100 WEST ARAPAHOE, SUITE 10 **BOULDER, COLORADO 80302** 

Located at the base of the foothills, Canyon Side Office Park offers unique access to many recreational activities and is a short walk and less than a 5-minute drive to downtown Boulder. With Settler's Park and Boulder Creek Path directly adjacent, it has easy access to many hiking and multiuse trails.

# PROPERTY FEATURES

- Suite 10 is a first floor office space with 3 large private offices, conference room, a kitchenette, and a coffee nook
- Two private in-suite bathrooms with a shower
- Operable windows with an abundance of natural light
- Private outdoor deck
- Ample free parking
- Close to Eben Fine park, bike path and trails
- Adjacent to City of Boulder Open Space