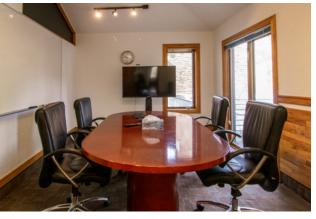

# PROPERTY FEATURES

- Suite 10 is a first floor office space with 3 large private offices, conference room, a kitchenette, and a coffee nook
- Two private in-suite bathrooms with a shower
- Operable windows with an abundance of natural light
- Private outdoor deck
- Ample free parking
- Close to Eben Fine park, bike path and trails
- Adjacent to City of Boulder Open Space