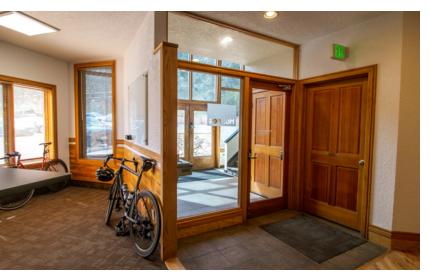

# PROPERTY FEATURES

- Suite 10 is a first floor office space with 3 large private offices, conference room, a kitchenette, and a coffee nook
- Two private in-suite bathrooms with a shower
- Operable windows with an abundance of natural light
- Private outdoor deck
- Ample free parking
- Close to Eben Fine park, bike path and trails
- Adjacent to City of Boulder Open Space