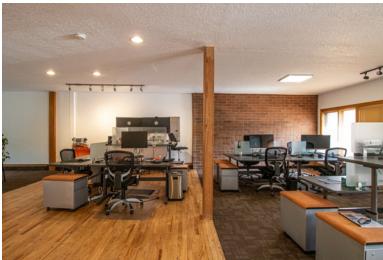

# PROPERTY FEATURES

- Suite 10 is a first floor office space with 3 large private offices, conference room, a kitchenette, and a coffee nook
- Two private in-suite bathrooms with a shower
- Operable windows with an abundance of natural light
- Private outdoor deck
- Ample free parking
- Close to Eben Fine park, bike path and trails
- Adjacent to City of Boulder Open Space