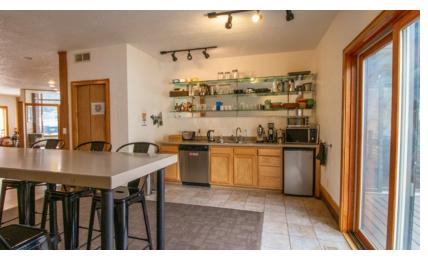

# PROPERTY FEATURES

- Suite 10 is a first floor office space with 3 large private offices, conference room, a kitchenette, and a coffee nook
- Two private in-suite bathrooms with a shower
- Operable windows with an abundance of natural light
- Private outdoor deck
- Ample free parking
- Close to Eben Fine park, bike path and trails
- Adjacent to City of Boulder Open Space