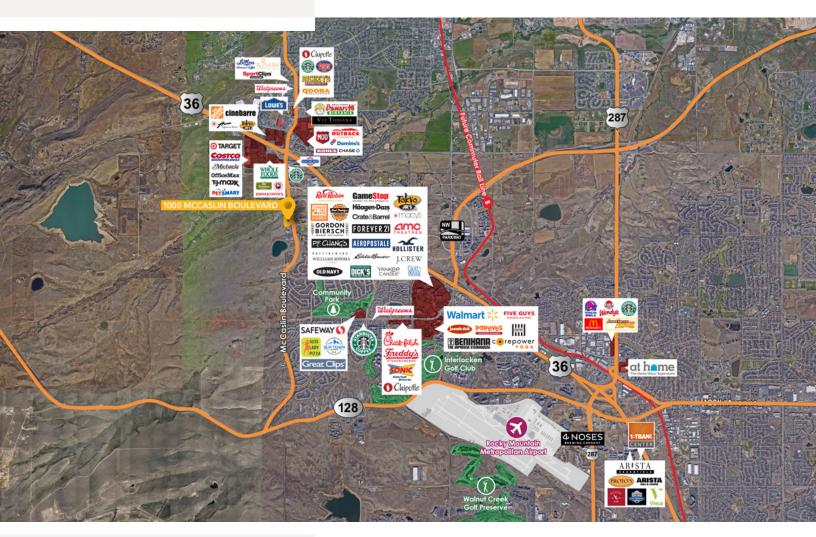

# **PROPERTY FEATURES**

- Access to common area outdoor plaza with unobstructed western views of the Flatirons.
- Proximity to many hiking and biking trails
- Immediate access to US 36
- Retail and Restaurants within one-half mile
- Upscale lobby
- Showers and Lockers available to tenants

## DEMOGRAPHICS

| DEMOGRAPHICS            |                            |                             |  |  |  |
|-------------------------|----------------------------|-----------------------------|--|--|--|
| POPULATION              |                            |                             |  |  |  |
| 2 MILE RADIUS<br>19,775 | 5 MILE RADIUS<br>88,517    | 10 MILE RADIUS 523,051      |  |  |  |
| EMPLOYEES               |                            |                             |  |  |  |
| 2 MILE RADIUS 9,912     | 5 MILE RADIUS 31,285       | 10 MILE RADIUS 225,474      |  |  |  |
| HOUSEHOLDS              |                            |                             |  |  |  |
| 2 MILE RADIUS 7,803     | 5 MILE RADIUS 36,810       | 10 MILE RADIUS 207,665      |  |  |  |
| HOUSEHOLD INCOME        |                            |                             |  |  |  |
| \$146,198               | 5 MILE RADIUS<br>\$130,243 | 10 MILE RADIUS<br>\$122,076 |  |  |  |