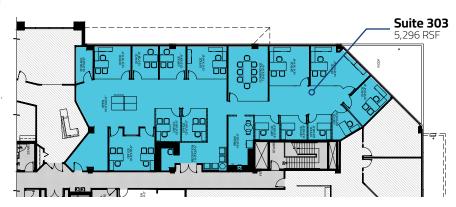

# HIGH-TECH OFFICE SPACE FOR SUBLEASE

1000 MCCASLIN BOULEVARD, SUITE 303 SUPERIOR, COLORADO 80027

**In-demand high-tech office space for sublease.** The space is equipped with beautiful high-end finishes and glass walled private offices. Spacious with a bounty of natural light with east facing views of the Metro Denver area only viewable on such a dramatic hilltop campus such as Superior Pointe.

Call us for more information and to set up a tour.

| _ | _ | B /   | $\sim$ |
|---|---|-------|--------|
|   | _ | <br>M |        |
|   |   |       |        |
|   |   |       |        |

| Suite 303 Size: | 5,296 SF           |  |
|-----------------|--------------------|--|
| Lease Rate:     | \$17.50 / SF / NNN |  |
| Expenses:       | \$12.83 / SF       |  |
| Available:      | NOW                |  |
|                 |                    |  |