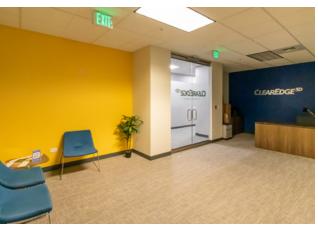

# HIGH-TECH OFFICE SPACE FOR SUBLEASE

1000 MCCASLIN BOULEVARD, SUITE 303 SUPERIOR, COLORADO 80027

**In-demand high-tech office space for sublease.** The space is equipped with beautiful high-end finishes and glass walled private offices. Spacious with a bounty of natural light with east facing views of the Metro Denver area only viewable on such a dramatic hilltop campus such as Superior Pointe.

# **PROPERTY FEATURES**

- Access to common area outdoor plaza with unobstructed western views of the Flatirons.
- Proximity to many hiking and biking trails
- Immediate access to US 36
- Retail and Restaurants within one-half mile
- Upscale lobby
- Showers and Lockers available to tenants